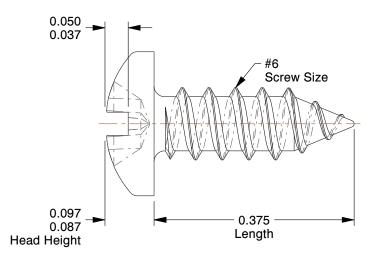

## **NOTES:**

1. HEAD TYPE: Pan

2. DRIVE TYPE: Combination Slotted/Phillips

3. MATERIAL: Case Hardened Steel

4. FINISH: Zinc-Plated

5. MEETS/EXCEEDS: ASME B18.6.3-2010

100 Grainger Parkway, Lake Forest, Illinois 60045-5201 1-(800) GRAINGER, 1-(800) 472-4643, (847) 535-1000 www.grainger.com This file and any associated information and specifications are provided for reference and evaluation purposes only, and is subject to change without notice. Grainger makes no representations, warranties or guarantees as to the appropriateness, accuracy, completeness, or suitability for any purpose, of the file, information or specifications. You are solely responsible for the use of the file, information or specifications.

5.56

COMPONENT

Sheet Metal Screw

1MA19

Metal Screw, Pan, #6, 3/8 In L, PK100

SHEET 1 of 1

UNIT

INCH