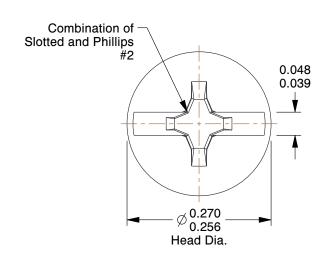

## **NOTES:**

1. HEAD TYPE: Pan

2. DRIVE TYPE: Combination Slotted/Phillips

3. MATERIAL: Case Hardened Steel

4. FINISH: Zinc-Plated

5. MEETS/EXCEEDS: ASME B18.6.3-2010

100 Grainger Parkway, Lake Forest, Illinois 60045-5201 1-(800) GRAINGER, 1-(800) 472-4643, (847) 535-1000 www.grainger.com This file and any associated information and specifications are provided for reference and evaluation purposes only, and is subject to change without notice. Grainger makes no representations, warranties or guarantees as to the appropriateness, accuracy, completeness, or suitability for any purpose, of the file, information or specifications. You are solely responsible for the use of the file, information or specifications.

5.56

COMPONENT

Sheet Metal Screw

1MA19

Metal Screw, Pan, #6, 3/8 In L, PK100

SHEET 1 of 1

UNIT

INCH