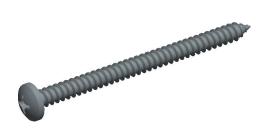

## **NOTES:**

1. HEAD TYPE : Pan 2. DRIVE TYPE : Phillips

3. MATERIAL : Case Hardened Steel

4. FINISH: Zinc-Plated

5. MEETS/EXCEEDS: ASME B18.6.3-2010

100 Grainger Parkway, Lake Forest, Illinois 60045-5201 1-(800) GRAINGER, 1-(800) 472-4643, (847) 535-1000 www.grainger.com This file and any associated information and specifications are provided for reference and evaluation purposes only, and is subject to change without notice. Grainger makes no representations, warranties or guarantees as to the appropriateness, accuracy, completeness, or suitability for any purpose, of the file, information or specifications. You are solely responsible for the use of the file, information or specifications.

1.90

SCALE

1LY78

COMPONENT

Sheet Metl Screw, Pan, #10, 2-1/2 in., PK100