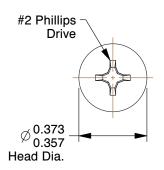

## **NOTES:**

1. HEAD TYPE : Pan 2. DRIVE TYPE : Phillips

3. MATERIAL : Case Hardened Steel

4. FINISH: Zinc-Plated

5. MEETS/EXCEEDS: ASME B18.6.3-2010

100 Grainger Parkway, Lake Forest, Illinois 60045-5201 1-(800) GRAINGER, 1-(800) 472-4643, (847) 535-1000 www.grainger.com This file and any associated information and specifications are provided for reference and evaluation purposes only, and is subject to change without notice. Grainger makes no representations, warranties or guarantees as to the appropriateness, accuracy, completeness, or suitability for any purpose, of the file, information or specifications. You are solely responsible for the use of the file, information or specifications.

1.90

SCALE

1LY78

COMPONENT

Sheet Metl Screw, Pan, #10, 2-1/2 in., PK100