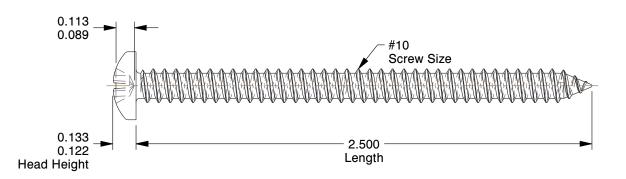

## **NOTES:**

1. HEAD TYPE : Pan 2. DRIVE TYPE : Phillips

3. MATERIAL : Case Hardened Steel

4. FINISH: Zinc-Plated

5. MEETS/EXCEEDS: ASME B18.6.3-2010

100 Grainger Parkway, Lake Forest, Illinois 60045-5201 1-(800) GRAINGER, 1-(800) 472-4643, (847) 535-1000 www.grainger.com This file and any associated information and specifications are provided for reference and evaluation purposes only, and is subject to change without notice. Grainger makes no representations, warranties or guarantees as to the appropriateness, accuracy, completeness, or suitability for any purpose, of the file, information or specifications. You are solely responsible for the use of the file, information or specifications.

1.90

SCALE

1LY78

COMPONENT

Sheet Metl Screw, Pan, #10, 2-1/2 in., PK100