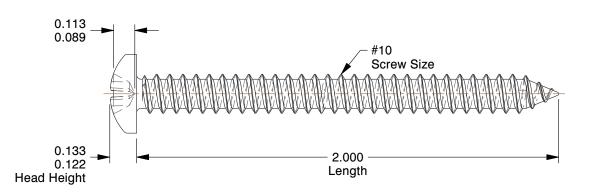

## **NOTES:**

1. HEAD TYPE : Pan 2. DRIVE TYPE : Phillips

3. MATERIAL: Case Hardened Steel

4. FINISH: Zinc-Plated

5. MEETS/EXCEEDS: ASME B18.6.3-2010

100 Grainger Parkway, Lake Forest, Illinois 60045-5201 1-(800) GRAINGER, 1-(800) 472-4643, (847) 535-1000 www.grainger.com This file and any associated information and specifications are provided for reference and evaluation purposes only, and is subject to change without notice. Grainger makes no representations, warranties or guarantees as to the appropriateness, accuracy, completeness, or suitability for any purpose, of the file, information or specifications. You are solely responsible for the use of the file, information or specifications.

2.20

COMPONENT

Sheet Metal Screw

1LY77

Sheet Metal Screw, Pan, #10, 2 in., PK100

SHEET

UNIT

INCH