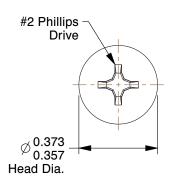

## **NOTES:**

1. HEAD TYPE : Pan 2. DRIVE TYPE : Phillips

3. MATERIAL: Case Hardened Steel

4. FINISH: Zinc-Plated

5. MEETS/EXCEEDS: ASME B18.6.3-2010

100 Grainger Parkway, Lake Forest, Illinois 60045-5201 1-(800) GRAINGER, 1-(800) 472-4643, (847) 535-1000 www.grainger.com This file and any associated information and specifications are provided for reference and evaluation purposes only, and is subject to change without notice. Grainger makes no representations, warranties or guarantees as to the appropriateness, accuracy, completeness, or suitability for any purpose, of the file, information or specifications. You are solely responsible for the use of the file, information or specifications.

2.20

COMPONENT

Sheet Metal Screw

1LY77

Sheet Metal Screw, Pan, #10, 2 in., PK100

SHEET

UNIT

INCH