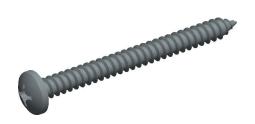

## **NOTES:**

1. HEAD TYPE : Pan 2. DRIVE TYPE : Phillips

3. MATERIAL: Case Hardened Steel

4. FINISH: Zinc-Plated

5. MEETS/EXCEEDS: ASME B18.6.3-2010

100 Grainger Parkway, Lake Forest, Illinois 60045-5201 1-(800) GRAINGER, 1-(800) 472-4643, (847) 535-1000 www.grainger.com This file and any associated information and specifications are provided for reference and evaluation purposes only, and is subject to change without notice. Grainger makes no representations, warranties or guarantees as to the appropriateness, accuracy, completeness, or suitability for any purpose, of the file, information or specifications. You are solely responsible for the use of the file, information or specifications.

2.20

COMPONENT

Sheet Metal Screw

1LY77

Sheet Metal Screw, Pan, #10, 2 in., PK100

SHEET

UNIT

INCH