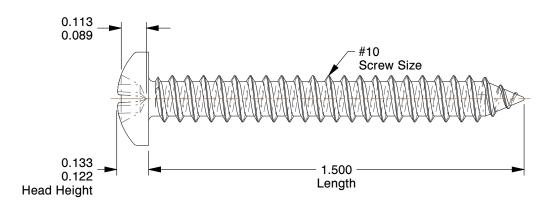

## **NOTES:**

1. HEAD TYPE : Pan 2. DRIVE TYPE : Phillips

3. MATERIAL : Case Hardened Steel

4. FINISH: Zinc-Plated

5. MEETS/EXCEEDS: ASME B18.6.3-2010

100 Grainger Parkway, Lake Forest, Illinois 60045-5201 1-(800) GRAINGER, 1-(800) 472-4643, (847) 535-1000 www.grainger.com This file and any associated information and specifications are provided for reference and evaluation purposes only, and is subject to change without notice. Grainger makes no representations, warranties or guarantees as to the appropriateness, accuracy, completeness, or suitability for any purpose, of the file, information or specifications. You are solely responsible for the use of the file, information or specifications.

2.61

COMPONENT

Sheet Metal Screw

1LY75

Sheet Metl Screw, Pan, #10, 1-1/2 in., PK100

INCH SHEET

UNIT

1 of 1