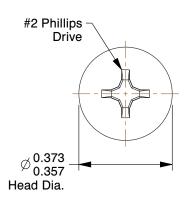

## **NOTES:**

1. HEAD TYPE : Pan 2. DRIVE TYPE : Phillips

3. MATERIAL : Case Hardened Steel

4. FINISH: Zinc-Plated

5. MEETS/EXCEEDS: ASME B18.6.3-2010

100 Grainger Parkway, Lake Forest, Illinois 60045-5201 1-(800) GRAINGER, 1-(800) 472-4643, (847) 535-1000 www.grainger.com This file and any associated information and specifications are provided for reference and evaluation purposes only, and is subject to change without notice. Grainger makes no representations, warranties or guarantees as to the appropriateness, accuracy, completeness, or suitability for any purpose, of the file, information or specifications. You are solely responsible for the use of the file, information or specifications.