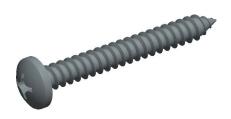

## **NOTES:**

1. HEAD TYPE : Pan 2. DRIVE TYPE : Phillips

3. MATERIAL : Case Hardened Steel

4. FINISH: Zinc-Plated

5. MEETS/EXCEEDS: ASME B18.6.3-2010

100 Grainger Parkway, Lake Forest, Illinois 60045-5201 1-(800) GRAINGER, 1-(800) 472-4643, (847) 535-1000 www.grainger.com This file and any associated information and specifications are provided for reference and evaluation purposes only, and is subject to change without notice. Grainger makes no representations, warranties or guarantees as to the appropriateness, accuracy, completeness, or suitability for any purpose, of the file, information or specifications. You are solely responsible for the use of the file, information or specifications.

2.61

COMPONENT

Sheet Metal Screw

1LY75

Sheet Metl Screw, Pan, #10, 1-1/2 in., PK100

INCH SHEET

UNIT

1 of 1