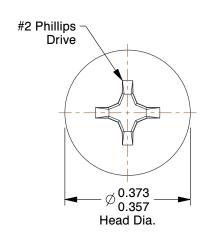

## **NOTES:**

1. HEAD TYPE : Pan 2. DRIVE TYPE : Phillips

3. MATERIAL : Case Hardened Steel

4. FINISH: Zinc-Plated

5. MEETS/EXCEEDS: ASME B18.6.3-2010

100 Grainger Parkway, Lake Forest, Illinois 60045-5201 1-(800) GRAINGER, 1-(800) 472-4643, (847) 535-1000 www.grainger.com This file and any associated information and specifications are provided for reference and evaluation purposes only, and is subject to change without notice. Grainger makes no representations, warranties or guarantees as to the appropriateness, accuracy, completeness, or suitability for any purpose, of the file, information or specifications. You are solely responsible for the use of the file, information or specifications.

3.50

COMPONENT

Sheet Metal Screw

1LY73

Sheet Metal Screw, Pan, #10, 1 in., PK100

SHEET

UNIT

INCH