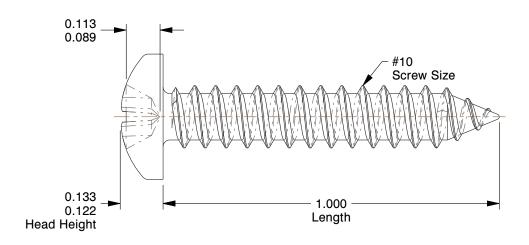

## **NOTES:**

1. HEAD TYPE : Pan 2. DRIVE TYPE : Phillips

3. MATERIAL : Case Hardened Steel

4. FINISH: Zinc-Plated

5. MEETS/EXCEEDS: ASME B18.6.3-2010

100 Grainger Parkway, Lake Forest, Illinois 60045-5201 1-(800) GRAINGER, 1-(800) 472-4643, (847) 535-1000 www.grainger.com This file and any associated information and specifications are provided for reference and evaluation purposes only, and is subject to change without notice. Grainger makes no representations, warranties or guarantees as to the appropriateness, accuracy, completeness, or suitability for any purpose, of the file, information or specifications. You are solely responsible for the use of the file, information or specifications.

3.50

COMPONENT

Sheet Metal Screw

1LY73

Sheet Metal Screw, Pan, #10, 1 in., PK100

SHEET

UNIT

INCH