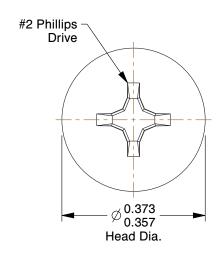

## NOTES:

1. HEAD TYPE : Pan 2. DRIVE TYPE : Phillips

3. MATERIAL : Case Hardened Steel

4. FINISH: Zinc-Plated

5. MEETS/EXCEEDS: ASME B18.6.3-2010

100 Grainger Parkway, Lake Forest, Illinois 60045-5201 1-(800) GRAINGER, 1-(800) 472-4643, (847) 535-1000 www.grainger.com This file and any associated information and specifications are provided for reference and evaluation purposes only, and is subject to change without notice. Grainger makes no representations, warranties or guarantees as to the appropriateness, accuracy, completeness, or suitability for any purpose, of the file, information or specifications. You are solely responsible for the use of the file, information or specifications.

4.00

COMPONENT Sheet Metal Screw

1LY71

Sheet Metal Screw, Pan, #10, 3/4 in., PK100

UNIT
INCH
SHEET
1 of 1