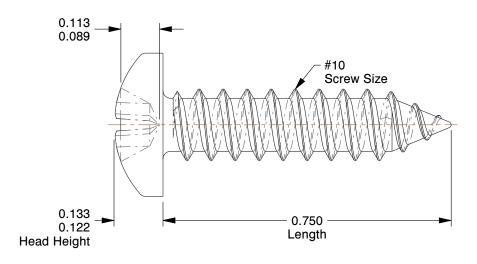

## NOTES:

1. HEAD TYPE : Pan 2. DRIVE TYPE : Phillips

3. MATERIAL : Case Hardened Steel

4. FINISH: Zinc-Plated

5. MEETS/EXCEEDS: ASME B18.6.3-2010

100 Grainger Parkway, Lake Forest, Illinois 60045-5201 1-(800) GRAINGER, 1-(800) 472-4643, (847) 535-1000 www.grainger.com This file and any associated information and specifications are provided for reference and evaluation purposes only, and is subject to change without notice. Grainger makes no representations, warranties or guarantees as to the appropriateness, accuracy, completeness, or suitability for any purpose, of the file, information or specifications. You are solely responsible for the use of the file, information or specifications.

4.00

COMPONENT Sheet Metal Screw

1LY71

Sheet Metal Screw, Pan, #10, 3/4 in., PK100

UNIT
INCH
SHEET
1 of 1