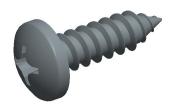

## NOTES:

1. HEAD TYPE : Pan 2. DRIVE TYPE : Phillips

3. MATERIAL : Case Hardened Steel

4. FINISH: Zinc-Plated

5. MEETS/EXCEEDS: ASME B18.6.3-2010

100 Grainger Parkway, Lake Forest, Illinois 60045-5201 1-(800) GRAINGER, 1-(800) 472-4643, (847) 535-1000 www.grainger.com This file and any associated information and specifications are provided for reference and evaluation purposes only, and is subject to change without notice. Grainger makes no representations, warranties or guarantees as to the appropriateness, accuracy, completeness, or suitability for any purpose, of the file, information or specifications. You are solely responsible for the use of the file, information or specifications.

4.02

COMPONENT

Sheet Metal Screw

1LY70

Sheet Metal Screw, Pan, #10, 5/8 in., PK100

SHEET

UNIT

INCH