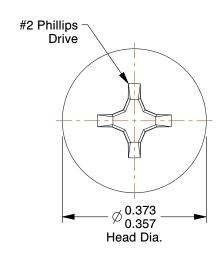

## NOTES:

1. HEAD TYPE : Pan 2. DRIVE TYPE : Phillips

3. MATERIAL : Case Hardened Steel

4. FINISH: Zinc-Plated

5. MEETS/EXCEEDS: ASME B18.6.3-2010

100 Grainger Parkway, Lake Forest, Illinois 60045-5201 1-(800) GRAINGER, 1-(800) 472-4643, (847) 535-1000 www.grainger.com This file and any associated information and specifications are provided for reference and evaluation purposes only, and is subject to change without notice. Grainger makes no representations, warranties or guarantees as to the appropriateness, accuracy, completeness, or suitability for any purpose, of the file, information or specifications. You are solely responsible for the use of the file, information or specifications.