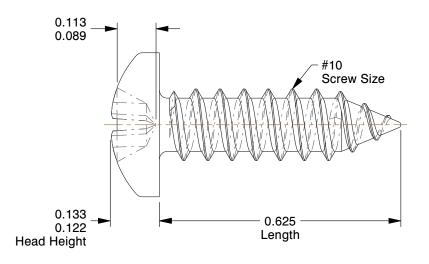

## NOTES:

1. HEAD TYPE : Pan 2. DRIVE TYPE : Phillips

3. MATERIAL : Case Hardened Steel

4. FINISH: Zinc-Plated

5. MEETS/EXCEEDS: ASME B18.6.3-2010

100 Grainger Parkway, Lake Forest, Illinois 60045-5201 1-(800) GRAINGER, 1-(800) 472-4643, (847) 535-1000 www.grainger.com This file and any associated information and specifications are provided for reference and evaluation purposes only, and is subject to change without notice. Grainger makes no representations, warranties or guarantees as to the appropriateness, accuracy, completeness, or suitability for any purpose, of the file, information or specifications. You are solely responsible for the use of the file, information or specifications.

4.02

COMPONENT

Sheet Metal Screw

1LY70

Sheet Metal Screw, Pan, #10, 5/8 in., PK100

SHEET

UNIT

INCH