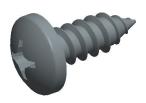

## **NOTES:**

1. HEAD TYPE : Pan 2. DRIVE TYPE : Phillips

3. MATERIAL : Case Hardened Steel

4. FINISH: Zinc-Plated

5. MEETS/EXCEEDS: ASME B18.6.3-2010

100 Grainger Parkway, Lake Forest, Illinois 60045-5201 1-(800) GRAINGER, 1-(800) 472-4643, (847) 535-1000 www.grainger.com This file and any associated information and specifications are provided for reference and evaluation purposes only, and is subject to change without notice. Grainger makes no representations, warranties or guarantees as to the appropriateness, accuracy, completeness, or suitability for any purpose, of the file, information or specifications. You are solely responsible for the use of the file, information or specifications.

4.02

COMPONENT

**Sheet Metal Screw** 

1LY69

Sheet Metal Screw, Pan, #10, 1/2 in., PK100

SHEET

UNIT

INCH