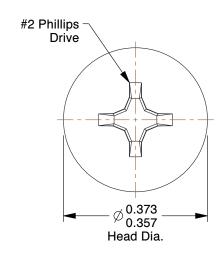

## **NOTES:**

1. HEAD TYPE : Pan 2. DRIVE TYPE : Phillips

3. MATERIAL : Case Hardened Steel

4. FINISH: Zinc-Plated

5. MEETS/EXCEEDS: ASME B18.6.3-2010

100 Grainger Parkway, Lake Forest, Illinois 60045-5201 1-(800) GRAINGER, 1-(800) 472-4643, (847) 535-1000 www.grainger.com This file and any associated information and specifications are provided for reference and evaluation purposes only, and is subject to change without notice. Grainger makes no representations, warranties or guarantees as to the appropriateness, accuracy, completeness, or suitability for any purpose, of the file, information or specifications. You are solely responsible for the use of the file, information or specifications.

4.02

COMPONENT

**Sheet Metal Screw** 

1LY69

Sheet Metal Screw, Pan, #10, 1/2 in., PK100

SHEET

UNIT

INCH