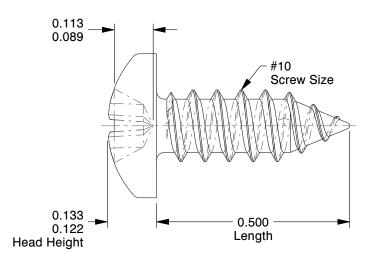

## **NOTES:**

1. HEAD TYPE : Pan 2. DRIVE TYPE : Phillips

3. MATERIAL : Case Hardened Steel

4. FINISH: Zinc-Plated

5. MEETS/EXCEEDS: ASME B18.6.3-2010

100 Grainger Parkway, Lake Forest, Illinois 60045-5201 1-(800) GRAINGER, 1-(800) 472-4643, (847) 535-1000 www.grainger.com This file and any associated information and specifications are provided for reference and evaluation purposes only, and is subject to change without notice. Grainger makes no representations, warranties or guarantees as to the appropriateness, accuracy, completeness, or suitability for any purpose, of the file, information or specifications. You are solely responsible for the use of the file, information or specifications.

4.02

COMPONENT

**Sheet Metal Screw** 

1LY69

Sheet Metal Screw, Pan, #10, 1/2 in., PK100

SHEET

UNIT

INCH