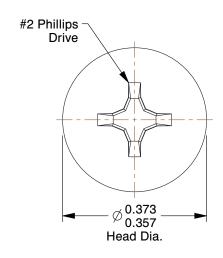

## **NOTES:**

1. HEAD TYPE : Pan 2. DRIVE TYPE : Phillips

3. MATERIAL : Case Hardened Steel

4. FINISH: Zinc-Plated

5. MEETS/EXCEEDS: ASME B18.6.3-2010

100 Grainger Parkway, Lake Forest, Illinois 60045-5201 1-(800) GRAINGER, 1-(800) 472-4643, (847) 535-1000 www.grainger.com This file and any associated information and specifications are provided for reference and evaluation purposes only, and is subject to change without notice. Grainger makes no representations, warranties or guarantees as to the appropriateness, accuracy, completeness, or suitability for any purpose, of the file, information or specifications. You are solely responsible for the use of the file, information or specifications.