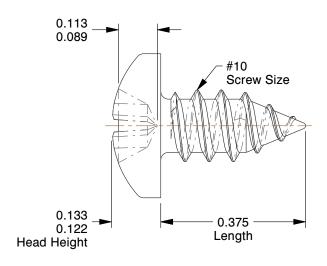

## **NOTES:**

1. HEAD TYPE : Pan 2. DRIVE TYPE : Phillips

3. MATERIAL : Case Hardened Steel

4. FINISH: Zinc-Plated

5. MEETS/EXCEEDS: ASME B18.6.3-2010

100 Grainger Parkway, Lake Forest, Illinois 60045-5201 1-(800) GRAINGER, 1-(800) 472-4643, (847) 535-1000 www.grainger.com This file and any associated information and specifications are provided for reference and evaluation purposes only, and is subject to change without notice. Grainger makes no representations, warranties or guarantees as to the appropriateness, accuracy, completeness, or suitability for any purpose, of the file, information or specifications. You are solely responsible for the use of the file, information or specifications.

4.02

COMPONENT

Sheet Metal Screw

1LY68

Sheet Metal Screw, Pan, #10, 3/8 in., PK100

SHEET

UNIT

INCH