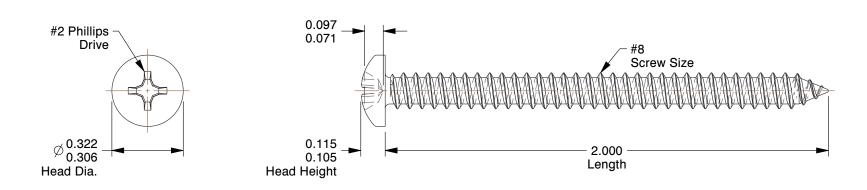

## **NOTES:**

1. HEAD TYPE : Pan 2. DRIVE TYPE : Phillips

3. MATERIAL : Case Hardened Steel

4. FINISH: Zinc-Plated

5. MEETS/EXCEEDS: ASME B18.6.3-2010

100 Grainger Parkway, Lake Forest, Illinois 60045-5201 1-(800) GRAINGER, 1-(800) 472-4643, (847) 535-1000 www.grainger.com This file and any associated information and specifications are provided for reference and evaluation purposes only, and is subject to change without notice. Grainger makes no representations, warranties or guarantees as to the appropriateness, accuracy, completeness, or suitability for any purpose, of the file, information or specifications. You are solely responsible for the use of the file, information or specifications.

2.31

COMPONENT

Sheet Metal Screw

1LY67

Sheet Metal Screw, Pan, #8, 2 in., PK100

INCH SHEET

UNIT

1 of 1