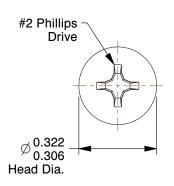

## **NOTES:**

1. HEAD TYPE : Pan 2. DRIVE TYPE : Phillips

3. MATERIAL: Case Hardened Steel

4. FINISH: Zinc-Plated

5. MEETS/EXCEEDS: ASME B18.6.3-2010

100 Grainger Parkway, Lake Forest, Illinois 60045-5201 1-(800) GRAINGER, 1-(800) 472-4643, (847) 535-1000 www.grainger.com This file and any associated information and specifications are provided for reference and evaluation purposes only, and is subject to change without notice. Grainger makes no representations, warranties or guarantees as to the appropriateness, accuracy, completeness, or suitability for any purpose, of the file, information or specifications. You are solely responsible for the use of the file, information or specifications.