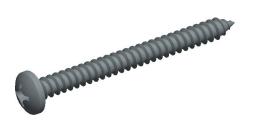

## **NOTES:**

1. HEAD TYPE : Pan 2. DRIVE TYPE : Phillips

3. MATERIAL: Case Hardened Steel

4. FINISH: Zinc-Plated

5. MEETS/EXCEEDS: ASME B18.6.3-2010

100 Grainger Parkway, Lake Forest, Illinois 60045-5201 1-(800) GRAINGER, 1-(800) 472-4643, (847) 535-1000 www.grainger.com This file and any associated information and specifications are provided for reference and evaluation purposes only, and is subject to change without notice. Grainger makes no representations, warranties or guarantees as to the appropriateness, accuracy, completeness, or suitability for any purpose, of the file, information or specifications. You are solely responsible for the use of the file, information or specifications.

2.52

COMPONENT

Sheet Metal Screw

1LY66

Sheet Metal Screw, Pan, #8, 1-3/4 in., PK100

INCH SHEET

UNIT

1 of 1