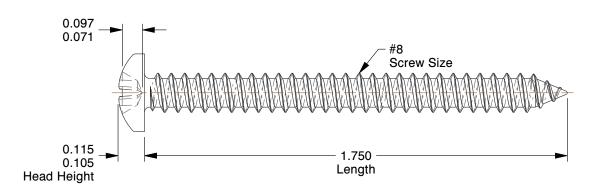

## **NOTES:**

1. HEAD TYPE : Pan 2. DRIVE TYPE : Phillips

3. MATERIAL: Case Hardened Steel

4. FINISH: Zinc-Plated

5. MEETS/EXCEEDS: ASME B18.6.3-2010

100 Grainger Parkway, Lake Forest, Illinois 60045-5201 1-(800) GRAINGER, 1-(800) 472-4643, (847) 535-1000 www.grainger.com This file and any associated information and specifications are provided for reference and evaluation purposes only, and is subject to change without notice. Grainger makes no representations, warranties or guarantees as to the appropriateness, accuracy, completeness, or suitability for any purpose, of the file, information or specifications. You are solely responsible for the use of the file, information or specifications.

2.52

COMPONENT

Sheet Metal Screw

1LY66

Sheet Metal Screw, Pan, #8, 1-3/4 in., PK100

INCH SHEET

UNIT

1 of 1