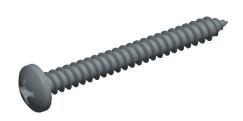

## **NOTES:**

1. HEAD TYPE : Pan 2. DRIVE TYPE : Phillips

3. MATERIAL: Case Hardened Steel

4. FINISH: Zinc-Plated

5. MEETS/EXCEEDS: ASME B18.6.3-2010

100 Grainger Parkway, Lake Forest, Illinois 60045-5201 1-(800) GRAINGER, 1-(800) 472-4643, (847) 535-1000 www.grainger.com This file and any associated information and specifications are provided for reference and evaluation purposes only, and is subject to change without notice. Grainger makes no representations, warranties or guarantees as to the appropriateness, accuracy, completeness, or suitability for any purpose, of the file, information or specifications. You are solely responsible for the use of the file, information or specifications.

2.76

COMPONENT

Sheet Metal Screw

1LY65

Sheet Metal Screw, Pan, #8, 1-1/2 in., PK100

INCH

UNIT

1 of 1