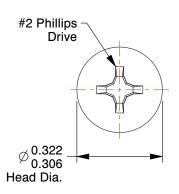

## **NOTES:**

1. HEAD TYPE : Pan 2. DRIVE TYPE : Phillips

3. MATERIAL: Case Hardened Steel

4. FINISH: Zinc-Plated

5. MEETS/EXCEEDS: ASME B18.6.3-2010

100 Grainger Parkway, Lake Forest, Illinois 60045-5201 1-(800) GRAINGER, 1-(800) 472-4643, (847) 535-1000 www.grainger.com This file and any associated information and specifications are provided for reference and evaluation purposes only, and is subject to change without notice. Grainger makes no representations, warranties or guarantees as to the appropriateness, accuracy, completeness, or suitability for any purpose, of the file, information or specifications. You are solely responsible for the use of the file, information or specifications.

2.76

COMPONENT

Sheet Metal Screw

1LY65

Sheet Metal Screw, Pan, #8, 1-1/2 in., PK100

INCH

UNIT

1 of 1