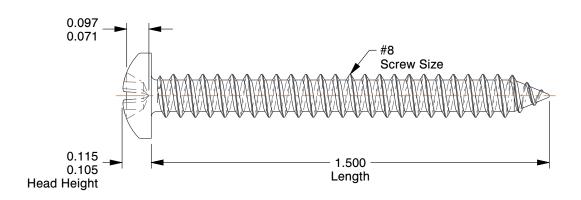

## **NOTES:**

1. HEAD TYPE : Pan 2. DRIVE TYPE : Phillips

3. MATERIAL: Case Hardened Steel

4. FINISH: Zinc-Plated

5. MEETS/EXCEEDS: ASME B18.6.3-2010

100 Grainger Parkway, Lake Forest, Illinois 60045-5201 1-(800) GRAINGER, 1-(800) 472-4643, (847) 535-1000 www.grainger.com This file and any associated information and specifications are provided for reference and evaluation purposes only, and is subject to change without notice. Grainger makes no representations, warranties or guarantees as to the appropriateness, accuracy, completeness, or suitability for any purpose, of the file, information or specifications. You are solely responsible for the use of the file, information or specifications.

2.76

COMPONENT

Sheet Metal Screw

1LY65

Sheet Metal Screw, Pan, #8, 1-1/2 in., PK100

INCH

UNIT

1 of 1