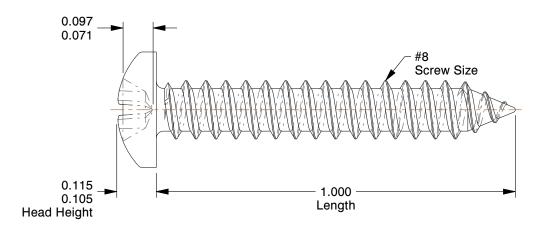

## **NOTES:**

1. HEAD TYPE : Pan 2. DRIVE TYPE : Phillips

3. MATERIAL : Case Hardened Steel

4. FINISH: Zinc-Plated

5. MEETS/EXCEEDS: ASME B18.6.3-2010

100 Grainger Parkway, Lake Forest, Illinois 60045-5201 1-(800) GRAINGER, 1-(800) 472-4643, (847) 535-1000 www.grainger.com This file and any associated information and specifications are provided for reference and evaluation purposes only, and is subject to change without notice. Grainger makes no representations, warranties or guarantees as to the appropriateness, accuracy, completeness, or suitability for any purpose, of the file, information or specifications. You are solely responsible for the use of the file, information or specifications.

3.74

COMPONENT

Sheet Metal Screw

1LY63

Sheet Metal Screw, Pan, #8, 1 in., PK100

INCH SHEET

UNIT

1 of 1