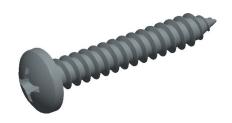

## **NOTES:**

1. HEAD TYPE : Pan 2. DRIVE TYPE : Phillips

3. MATERIAL : Case Hardened Steel

4. FINISH: Zinc-Plated

5. MEETS/EXCEEDS: ASME B18.6.3-2010

100 Grainger Parkway, Lake Forest, Illinois 60045-5201 1-(800) GRAINGER, 1-(800) 472-4643, (847) 535-1000 www.grainger.com This file and any associated information and specifications are provided for reference and evaluation purposes only, and is subject to change without notice. Grainger makes no representations, warranties or guarantees as to the appropriateness, accuracy, completeness, or suitability for any purpose, of the file, information or specifications. You are solely responsible for the use of the file, information or specifications.

3.74

COMPONENT

Sheet Metal Screw

1LY63

Sheet Metal Screw, Pan, #8, 1 in., PK100

INCH SHEET

UNIT

1 of 1