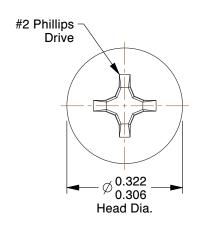

## **NOTES:**

1. HEAD TYPE : Pan 2. DRIVE TYPE : Phillips

3. MATERIAL : Case Hardened Steel

4. FINISH: Zinc-Plated

5. MEETS/EXCEEDS: ASME B18.6.3-2010

100 Grainger Parkway, Lake Forest, Illinois 60045-5201 1-(800) GRAINGER, 1-(800) 472-4643, (847) 535-1000 www.grainger.com This file and any associated information and specifications are provided for reference and evaluation purposes only, and is subject to change without notice. Grainger makes no representations, warranties or guarantees as to the appropriateness, accuracy, completeness, or suitability for any purpose, of the file, information or specifications. You are solely responsible for the use of the file, information or specifications.

3.74

COMPONENT

Sheet Metal Screw

1LY63

Sheet Metal Screw, Pan, #8, 1 in., PK100

INCH SHEET

UNIT

1 of 1