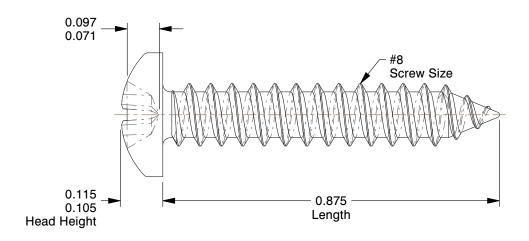

## **NOTES:**

1. HEAD TYPE : Pan 2. DRIVE TYPE : Phillips

3. MATERIAL : Case Hardened Steel

4. FINISH: Zinc-Plated

5. MEETS/EXCEEDS: ASME B18.6.3-2010

100 Grainger Parkway, Lake Forest, Illinois 60045-5201 1-(800) GRAINGER, 1-(800) 472-4643, (847) 535-1000 www.grainger.com This file and any associated information and specifications are provided for reference and evaluation purposes only, and is subject to change without notice. Grainger makes no representations, warranties or guarantees as to the appropriateness, accuracy, completeness, or suitability for any purpose, of the file, information or specifications. You are solely responsible for the use of the file, information or specifications.

4.01

COMPONENT

Sheet Metal Screw

1LY62

Sheet Metal Screw, Pan, #8, 7/8 in., PK100

INCH SHEET

UNIT

1 of 1