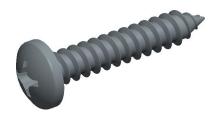

## **NOTES:**

1. HEAD TYPE : Pan 2. DRIVE TYPE : Phillips

3. MATERIAL : Case Hardened Steel

4. FINISH: Zinc-Plated

5. MEETS/EXCEEDS: ASME B18.6.3-2010

100 Grainger Parkway, Lake Forest, Illinois 60045-5201 1-(800) GRAINGER, 1-(800) 472-4643, (847) 535-1000 www.grainger.com This file and any associated information and specifications are provided for reference and evaluation purposes only, and is subject to change without notice. Grainger makes no representations, warranties or guarantees as to the appropriateness, accuracy, completeness, or suitability for any purpose, of the file, information or specifications. You are solely responsible for the use of the file, information or specifications.

4.01

COMPONENT

Sheet Metal Screw

1LY62

Sheet Metal Screw, Pan, #8, 7/8 in., PK100

INCH SHEET

UNIT

1 of 1