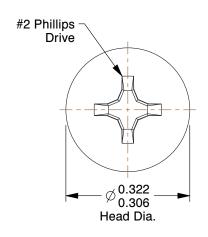

## **NOTES:**

1. HEAD TYPE : Pan 2. DRIVE TYPE : Phillips

3. MATERIAL : Case Hardened Steel

4. FINISH: Zinc-Plated

5. MEETS/EXCEEDS: ASME B18.6.3-2010

100 Grainger Parkway, Lake Forest, Illinois 60045-5201 1-(800) GRAINGER, 1-(800) 472-4643, (847) 535-1000 www.grainger.com This file and any associated information and specifications are provided for reference and evaluation purposes only, and is subject to change without notice. Grainger makes no representations, warranties or guarantees as to the appropriateness, accuracy, completeness, or suitability for any purpose, of the file, information or specifications. You are solely responsible for the use of the file, information or specifications.