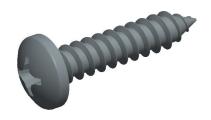

## NOTES:

1. HEAD TYPE : Pan 2. DRIVE TYPE : Phillips

3. MATERIAL: Case Hardened Steel

4. FINISH: Zinc-Plated

5. MEETS/EXCEEDS: ASME B18.6.3-2010

100 Grainger Parkway, Lake Forest, Illinois 60045-5201 1-(800) GRAINGER, 1-(800) 472-4643, (847) 535-1000 www.grainger.com This file and any associated information and specifications are provided for reference and evaluation purposes only, and is subject to change without notice. Grainger makes no representations, warranties or guarantees as to the appropriateness, accuracy, completeness, or suitability for any purpose, of the file, information or specifications. You are solely responsible for the use of the file, information or specifications.

1 of 1

Sheet Metal Screw, Pan, #8, 3/4 in., PK100