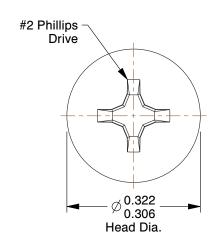

## NOTES:

1. HEAD TYPE : Pan 2. DRIVE TYPE : Phillips

3. MATERIAL: Case Hardened Steel

4. FINISH: Zinc-Plated

5. MEETS/EXCEEDS: ASME B18.6.3-2010

100 Grainger Parkway, Lake Forest, Illinois 60045-5201 1-(800) GRAINGER, 1-(800) 472-4643, (847) 535-1000 www.grainger.com This file and any associated information and specifications are provided for reference and evaluation purposes only, and is subject to change without notice. Grainger makes no representations, warranties or guarantees as to the appropriateness, accuracy, completeness, or suitability for any purpose, of the file, information or specifications. You are solely responsible for the use of the file, information or specifications.