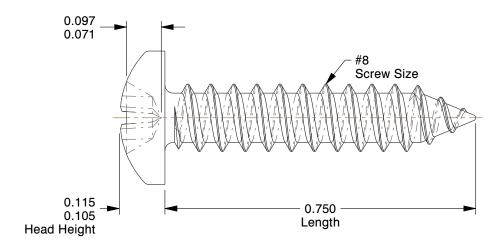

## NOTES:

1. HEAD TYPE : Pan 2. DRIVE TYPE : Phillips

3. MATERIAL: Case Hardened Steel

4. FINISH: Zinc-Plated

5. MEETS/EXCEEDS: ASME B18.6.3-2010

100 Grainger Parkway, Lake Forest, Illinois 60045-5201 1-(800) GRAINGER, 1-(800) 472-4643, (847) 535-1000 www.grainger.com This file and any associated information and specifications are provided for reference and evaluation purposes only, and is subject to change without notice. Grainger makes no representations, warranties or guarantees as to the appropriateness, accuracy, completeness, or suitability for any purpose, of the file, information or specifications. You are solely responsible for the use of the file, information or specifications.

1 of 1

Sheet Metal Screw, Pan, #8, 3/4 in., PK100