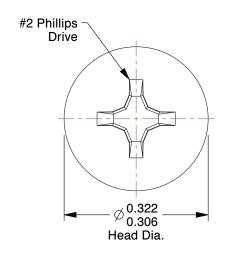

## NOTES:

HEAD TYPE : Pan
 DRIVE TYPE : Phillips

3. MATERIAL: Case Hardened Steel

4. FINISH: Zinc-Plated

5. MEETS/EXCEEDS: ASME B18.6.3-2010

100 Grainger Parkway, Lake Forest, Illinois 60045-5201 1-(800) GRAINGER, 1-(800) 472-4643, (847) 535-1000 www.grainger.com This file and any associated information and specifications are provided for reference and evaluation purposes only, and is subject to change without notice. Grainger makes no representations, warranties or guarantees as to the appropriateness, accuracy, completeness, or suitability for any purpose, of the file, information or specifications. You are solely responsible for the use of the file, information or specifications.