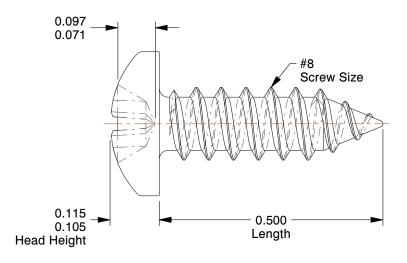

## NOTES:

HEAD TYPE : Pan
 DRIVE TYPE : Phillips

3. MATERIAL: Case Hardened Steel

4. FINISH: Zinc-Plated

5. MEETS/EXCEEDS: ASME B18.6.3-2010

100 Grainger Parkway, Lake Forest, Illinois 60045-5201 1-(800) GRAINGER, 1-(800) 472-4643, (847) 535-1000 www.grainger.com This file and any associated information and specifications are provided for reference and evaluation purposes only, and is subject to change without notice. Grainger makes no representations, warranties or guarantees as to the appropriateness, accuracy, completeness, or suitability for any purpose, of the file, information or specifications. You are solely responsible for the use of the file, information or specifications.

4.66

| COMPONENT | Sheet Metal Scr | ev |
|-----------|-----------------|----|
|           |                 |    |

1LY59

Sheet Metal Screw, Pan, #8, 1/2 in., PK100

INCH
SHEET
1 of 1

UNIT