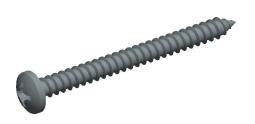

SCALE

2.95

COMPONENT

Sheet Metal Screw

1LY51

Sheet Metal Screw, Pan, #6, 1-1/2 in., PK100

INCH

UNIT