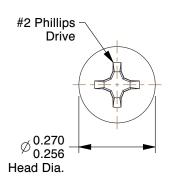

## **NOTES:**

1. HEAD TYPE : Pan 2. DRIVE TYPE : Phillips

3. MATERIAL: Case Hardened Steel

4. FINISH: Zinc-Plated

5. MEETS/EXCEEDS: ASME B18.6.3-2010

100 Grainger Parkway, Lake Forest, Illinois 60045-5201 1-(800) GRAINGER, 1-(800) 472-4643, (847) 535-1000 www.grainger.com This file and any associated information and specifications are provided for reference and evaluation purposes only, and is subject to change without notice. Grainger makes no representations, warranties or guarantees as to the appropriateness, accuracy, completeness, or suitability for any purpose, of the file, information or specifications.