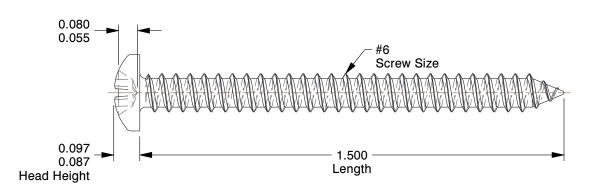

## **NOTES:**

1. HEAD TYPE : Pan 2. DRIVE TYPE : Phillips

3. MATERIAL: Case Hardened Steel

4. FINISH: Zinc-Plated

5. MEETS/EXCEEDS: ASME B18.6.3-2010

100 Grainger Parkway, Lake Forest, Illinois 60045-5201 1-(800) GRAINGER, 1-(800) 472-4643, (847) 535-1000 www.grainger.com This file and any associated information and specifications are provided for reference and evaluation purposes only, and is subject to change without notice. Grainger makes no representations, warranties or guarantees as to the appropriateness, accuracy, completeness, or suitability for any purpose, of the file, information or specifications.

SCALE

2.95

COMPONENT

Sheet Metal Screw

1LY51

Sheet Metal Screw, Pan, #6, 1-1/2 in., PK100

INCH

UNIT