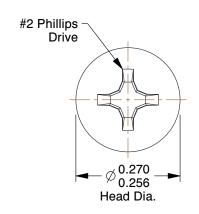

## **NOTES:**

1. HEAD TYPE : Pan 2. DRIVE TYPE : Phillips

3. MATERIAL : Case Hardened Steel

4. FINISH: Zinc-Plated

5. MEETS/EXCEEDS: ASME B18.6.3-2010

100 Grainger Parkway, Lake Forest, Illinois 60045-5201 1-(800) GRAINGER, 1-(800) 472-4643, (847) 535-1000 www.grainger.com This file and any associated information and specifications are provided for reference and evaluation purposes only, and is subject to change without notice. Grainger makes no representations, warranties or guarantees as to the appropriateness, accuracy, completeness, or suitability for any purpose, of the file, information or specifications. You are solely responsible for the use of the file, information or specifications.