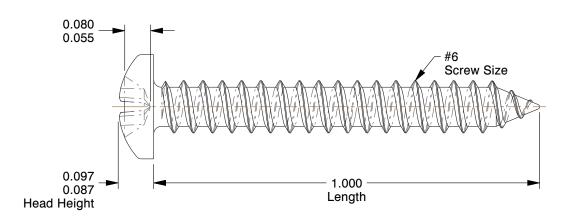

## **NOTES:**

1. HEAD TYPE : Pan 2. DRIVE TYPE : Phillips

3. MATERIAL : Case Hardened Steel

4. FINISH: Zinc-Plated

5. MEETS/EXCEEDS: ASME B18.6.3-2010

100 Grainger Parkway, Lake Forest, Illinois 60045-5201 1-(800) GRAINGER, 1-(800) 472-4643, (847) 535-1000 www.grainger.com This file and any associated information and specifications are provided for reference and evaluation purposes only, and is subject to change without notice. Grainger makes no representations, warranties or guarantees as to the appropriateness, accuracy, completeness, or suitability for any purpose, of the file, information or specifications. You are solely responsible for the use of the file, information or specifications.

4.02

COMPONENT

Sheet Metal Screw

1LY49

Sheet Metal Screw, Pan, #6, 1 in., PK100

INCH SHEET

UNIT

1 of 1