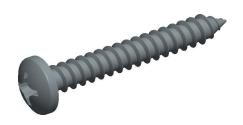

## **NOTES:**

1. HEAD TYPE : Pan 2. DRIVE TYPE : Phillips

3. MATERIAL : Case Hardened Steel

4. FINISH: Zinc-Plated

5. MEETS/EXCEEDS: ASME B18.6.3-2010

100 Grainger Parkway, Lake Forest, Illinois 60045-5201 1-(800) GRAINGER, 1-(800) 472-4643, (847) 535-1000 www.grainger.com This file and any associated information and specifications are provided for reference and evaluation purposes only, and is subject to change without notice. Grainger makes no representations, warranties or guarantees as to the appropriateness, accuracy, completeness, or suitability for any purpose, of the file, information or specifications. You are solely responsible for the use of the file, information or specifications.

4.02

COMPONENT

Sheet Metal Screw

1LY49

Sheet Metal Screw, Pan, #6, 1 in., PK100

INCH SHEET

UNIT

1 of 1