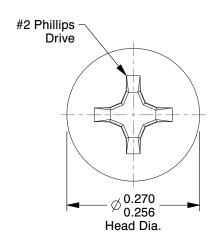

## **NOTES:**

1. HEAD TYPE : Pan 2. DRIVE TYPE : Phillips

3. MATERIAL: Case Hardened Steel

4. FINISH: Zinc-Plated

5. MEETS/EXCEEDS: ASME B18.6.3-2010

100 Grainger Parkway, Lake Forest, Illinois 60045-5201 1-(800) GRAINGER, 1-(800) 472-4643, (847) 535-1000 www.grainger.com This file and any associated information and specifications are provided for reference and evaluation purposes only, and is subject to change without notice. Grainger makes no representations, warranties or guarantees as to the appropriateness, accuracy, completeness, or suitability for any purpose, of the file, information or specifications. You are solely responsible for the use of the file, information or specifications.