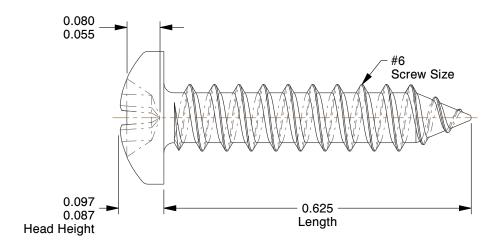

## **NOTES:**

1. HEAD TYPE : Pan 2. DRIVE TYPE : Phillips

3. MATERIAL: Case Hardened Steel

4. FINISH: Zinc-Plated

5. MEETS/EXCEEDS: ASME B18.6.3-2010

100 Grainger Parkway, Lake Forest, Illinois 60045-5201 1-(800) GRAINGER, 1-(800) 472-4643, (847) 535-1000 www.grainger.com This file and any associated information and specifications are provided for reference and evaluation purposes only, and is subject to change without notice. Grainger makes no representations, warranties or guarantees as to the appropriateness, accuracy, completeness, or suitability for any purpose, of the file, information or specifications. You are solely responsible for the use of the file, information or specifications.

5.12

COMPONENT

Sheet Metal Screw

1LY46

Sheet Metal Screw, Pan, #6, 5/8 in., PK100

SHEET

UNIT

INCH