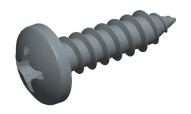

## NOTES:

1. HEAD TYPE : Pan 2. DRIVE TYPE : Phillips

3. MATERIAL : Case Hardened Steel

4. FINISH: Zinc-Plated

5. MEETS/EXCEEDS: ASME B18.6.3-2010

100 Grainger Parkway, Lake Forest, Illinois 60045-5201 1-(800) GRAINGER, 1-(800) 472-4643, (847) 535-1000 www.grainger.com This file and any associated information and specifications are provided for reference and evaluation purposes only, and is subject to change without notice. Grainger makes no representations, warranties or guarantees as to the appropriateness, accuracy, completeness, or suitability for any purpose, of the file, information or specifications. You are solely responsible for the use of the file, information or specifications.

5.56

COMPONENT

**Sheet Metal Screw** 

1LY45

Sheet Metal Screw, Pan, #6, 1/2 in., PK100

SHEET

UNIT

INCH