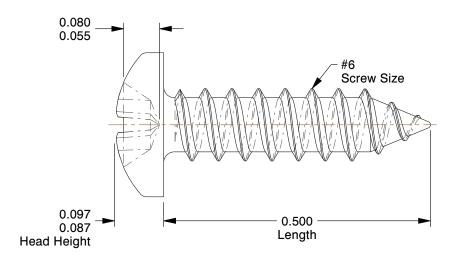

## NOTES:

1. HEAD TYPE : Pan 2. DRIVE TYPE : Phillips

3. MATERIAL : Case Hardened Steel

4. FINISH: Zinc-Plated

5. MEETS/EXCEEDS: ASME B18.6.3-2010

100 Grainger Parkway, Lake Forest, Illinois 60045-5201 1-(800) GRAINGER, 1-(800) 472-4643, (847) 535-1000 www.grainger.com This file and any associated information and specifications are provided for reference and evaluation purposes only, and is subject to change without notice. Grainger makes no representations, warranties or guarantees as to the appropriateness, accuracy, completeness, or suitability for any purpose, of the file, information or specifications. You are solely responsible for the use of the file, information or specifications.

5.56

COMPONENT

**Sheet Metal Screw** 

1LY45

Sheet Metal Screw, Pan, #6, 1/2 in., PK100

SHEET

UNIT

INCH