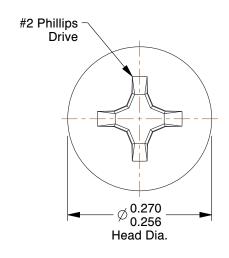

## NOTES:

1. HEAD TYPE : Pan 2. DRIVE TYPE : Phillips

3. MATERIAL : Case Hardened Steel

4. FINISH: Zinc-Plated

5. MEETS/EXCEEDS: ASME B18.6.3-2010

100 Grainger Parkway, Lake Forest, Illinois 60045-5201 1-(800) GRAINGER, 1-(800) 472-4643, (847) 535-1000 www.grainger.com This file and any associated information and specifications are provided for reference and evaluation purposes only, and is subject to change without notice. Grainger makes no representations, warranties or guarantees as to the appropriateness, accuracy, completeness, or suitability for any purpose, of the file, information or specifications. You are solely responsible for the use of the file, information or specifications.

5.56

COMPONENT

**Sheet Metal Screw** 

1LY45

Sheet Metal Screw, Pan, #6, 1/2 in., PK100

SHEET

UNIT

INCH