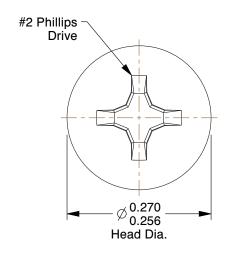

## NOTES:

1. HEAD TYPE : Pan 2. DRIVE TYPE : Phillips

3. MATERIAL : Case Hardened Steel

4. FINISH: Zinc-Plated

5. MEETS/EXCEEDS: ASME B18.6.3-2010

100 Grainger Parkway, Lake Forest, Illinois 60045-5201 1-(800) GRAINGER, 1-(800) 472-4643, (847) 535-1000 www.grainger.com This file and any associated information and specifications are provided for reference and evaluation purposes only, and is subject to change without notice. Grainger makes no representations, warranties or guarantees as to the appropriateness, accuracy, completeness, or suitability for any purpose, of the file, information or specifications. You are solely responsible for the use of the file, information or specifications.

5.56

\_\_\_\_

COMPONENT

1LY44

Sheet Metal Screw, Pan, #6, 3/8 in., PK100

UNIT
INCH
SHEET
1 of 1

Sheet Metal Screw