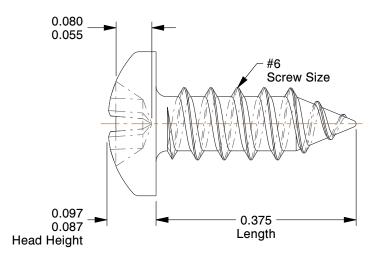

## NOTES:

1. HEAD TYPE : Pan 2. DRIVE TYPE : Phillips

3. MATERIAL : Case Hardened Steel

4. FINISH: Zinc-Plated

5. MEETS/EXCEEDS: ASME B18.6.3-2010

100 Grainger Parkway, Lake Forest, Illinois 60045-5201 1-(800) GRAINGER, 1-(800) 472-4643, (847) 535-1000 www.grainger.com This file and any associated information and specifications are provided for reference and evaluation purposes only, and is subject to change without notice. Grainger makes no representations, warranties or guarantees as to the appropriateness, accuracy, completeness, or suitability for any purpose, of the file, information or specifications. You are solely responsible for the use of the file, information or specifications.

5.56

\_\_\_\_

COMPONENT

1LY44

Sheet Metal Screw, Pan, #6, 3/8 in., PK100

UNIT
INCH
SHEET
1 of 1

Sheet Metal Screw