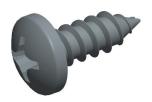

## NOTES:

1. HEAD TYPE : Pan 2. DRIVE TYPE : Phillips

3. MATERIAL : Case Hardened Steel

4. FINISH: Zinc-Plated

5. MEETS/EXCEEDS: ASME B18.6.3-2010

100 Grainger Parkway, Lake Forest, Illinois 60045-5201 1-(800) GRAINGER, 1-(800) 472-4643, (847) 535-1000 www.grainger.com This file and any associated information and specifications are provided for reference and evaluation purposes only, and is subject to change without notice. Grainger makes no representations, warranties or guarantees as to the appropriateness, accuracy, completeness, or suitability for any purpose, of the file, information or specifications. You are solely responsible for the use of the file, information or specifications.

5.56

\_\_\_\_

COMPONENT

1LY44

Sheet Metal Screw, Pan, #6, 3/8 in., PK100

UNIT
INCH
SHEET
1 of 1

Sheet Metal Screw