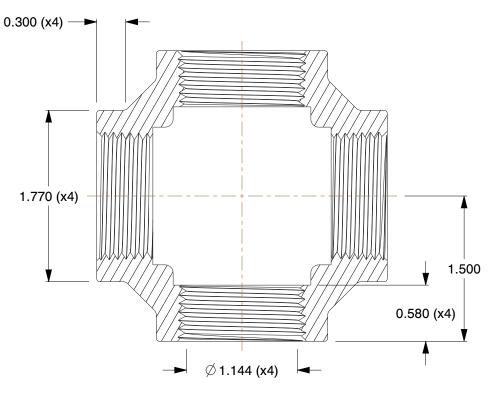

## NOTES:

1. ITEM: Cross

2. MAX. PRESSURE: 300 psi 3. PIPE SIZE - PIPE FITTING: 1"

4. FITTING CONNECTION TYPE: FNPT 5. FITTING SCHEDULE/CLASS: Class 150

6. PIPE FITTING MATERIAL: 304 Stainless Steel

7. STANDARDS: Material Conforms To ASTM-A-351,
Threads Conform To ANSME B1.20.1,

Meets MSS-SP-114 Class 150 Pressure Ratings

GRAINGER

100 Grainger Parkway, Lake Forest, Illinois 60045-5201 1-(800) GRAINGER, 1-(800) 472-4643, (847) 535-1000 www.grainger.com This file and any associated information and specifications are provided for reference and evaluation purposes only, and is subject to change without notice. Grainger makes no representations, warranties or guarantees as to the appropriateness, accuracy, completeness, or suitability for any purpose, of the file, information or specifications. You are solely responsible for the use of the file, information or specifications.