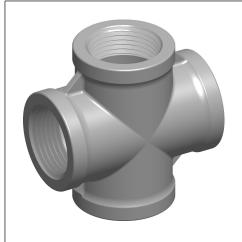

## NOTES:

1. ITEM: Cross

2. MAX. PRESSURE: 300 psi 3. PIPE SIZE - PIPE FITTING: 1"

4. FITTING CONNECTION TYPE: FNPT 5. FITTING SCHEDULE/CLASS: Class 150

6. PIPE FITTING MATERIAL: 304 Stainless Steel

7. STANDARDS: Material Conforms To ASTM-A-351,
Threads Conform To ANSME B1.20.1,

Meets MSS-SP-114 Class 150 Pressure Ratings

GRAINGER

100 Grainger Parkway, Lake Forest, Illinois 60045-5201 1-(800) GRAINGER, 1-(800) 472-4643, (847) 535-1000 www.grainger.com This file and any associated information and specifications are provided for reference and evaluation purposes only, and is subject to change without notice. Grainger makes no representations, warranties or guarantees as to the appropriateness, accuracy, completeness, or suitability for any purpose, of the file, information or specifications. You are solely responsible for the use of the file, information or specifications.