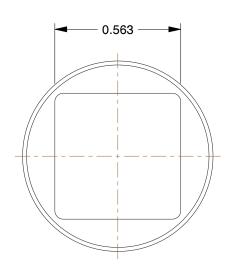

## NOTES:

1. ITEM: Square Head Plug 2. MAX. PRESSURE: 300 psi

3. PIPE SIZE - PIPE FITTING: 1/2"

4. FITTING CONNECTION TYPE: MNPT

5. PIPE FITTING MATERIAL: 304 Stainless Steel 6. STANDARDS: Material Conforms To ASTM-A-351, Threads Conform To ANSME B1.20.1,