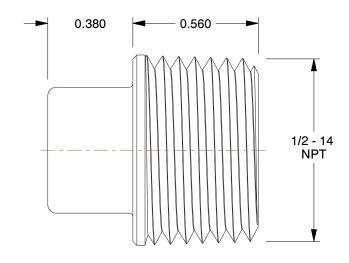

## NOTES:

1. ITEM: Square Head Plug 2. MAX. PRESSURE: 300 psi

3. PIPE SIZE - PIPE FITTING: 1/2"

4. FITTING CONNECTION TYPE: MNPT

5. PIPE FITTING MATERIAL: 304 Stainless Steel 6. STANDARDS: Material Conforms To ASTM-A-351, Threads Conform To ANSME B1.20.1,

COMPONENT

Stainless Steel Pipe Fitting

1LTW9

Square Head Plug, 1/2 In, 304 SS, 150 PSI

INCH SHEET

UNIT

1 of 1