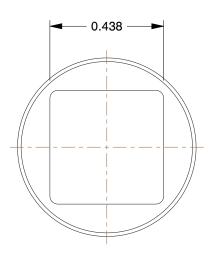

## NOTES:

1. ITEM: Square Head Plug 2. MAX. PRESSURE: 300 psi

3. PIPE SIZE - PIPE FITTING: 3/8"

4. FITTING CONNECTION TYPE: MNPT

5. PIPE FITTING MATERIAL: 304 Stainless Steel

6. STANDARDS: Material Conforms To ASTM-A-351,

2.71

COMPONENT

Stainless Steel Pipe Fitting

1LTW8

Square Head Plug,3/8 In,304 SS,150 PSI

INCH SHEET

UNIT

1 of 1