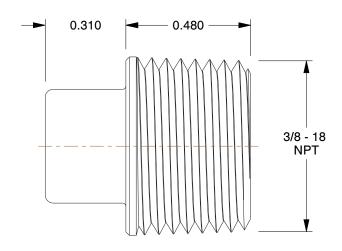

## NOTES:

1. ITEM: Square Head Plug 2. MAX. PRESSURE: 300 psi

3. PIPE SIZE - PIPE FITTING: 3/8"

4. FITTING CONNECTION TYPE: MNPT

5. PIPE FITTING MATERIAL: 304 Stainless Steel

6. STANDARDS: Material Conforms To ASTM-A-351,

2.71

COMPONENT

Stainless Steel Pipe Fitting

1LTW8

Square Head Plug,3/8 In,304 SS,150 PSI

INCH SHEET

UNIT

1 of 1