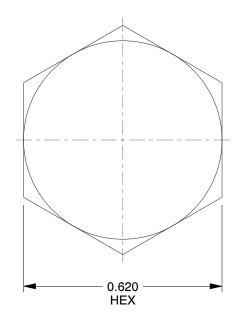

## NOTES:

ITEM: Hex Head Plug
MAX. PRESSURE: 300 psi
PIPE SIZE - PIPE FITTING: 1/4"

4. FITTING CONNECTION TYPE: MNPT

5. PIPE FITTING MATERIAL: 304 Stainless Steel6. STANDARDS: Material Conforms To ASTM-A-351,