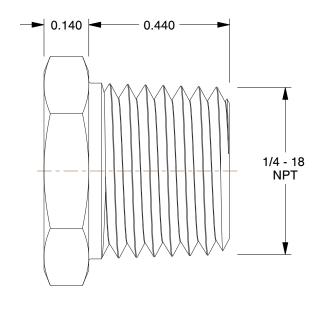

## NOTES:

ITEM: Hex Head Plug
MAX. PRESSURE: 300 psi
PIPE SIZE - PIPE FITTING: 1/4"

4. FITTING CONNECTION TYPE: MNPT

5. PIPE FITTING MATERIAL: 304 Stainless Steel6. STANDARDS: Material Conforms To ASTM-A-351,