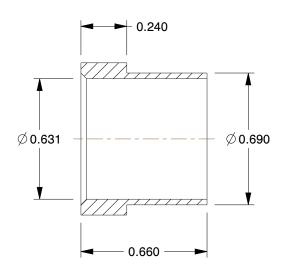

## NOTES:

1. TUBE SIZE: 5/8

2. MAX. PRESSURE: 5000 psi

3. BASIC FITTING SHAPE : Sleeve

4. TEMP. RANGE : -165° to 1200°F

5. STANDARDS: J514 Published By SAE
6. FITTING CONNECTION TYPE: Flare x JIC

7. TUBE FITTING MATERIAL : 316 Stainless Steel

8. FLARE TYPE: 37°

100 Grainger Parkway, Lake Forest, Illinois 60045-5201 1-(800) GRAINGER, 1-(800) 472-4643, (847) 535-1000 www.grainger.com This file and any associated information and specifications are provided for reference and evaluation purposes only, and is subject to change without notice. Grainger makes no representations, warranties or guarantees as to the appropriateness, accuracy, completeness, or suitability for any purpose, of the file, information or specifications. You are solely responsible for the use of the file, information or specifications.