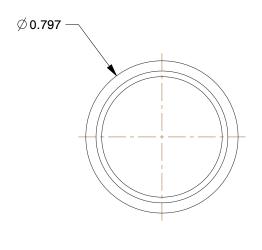

## NOTES:

1. TUBE SIZE: 5/8

2. MAX. PRESSURE: 5000 psi

3. BASIC FITTING SHAPE : Sleeve

4. TEMP. RANGE : -165° to 1200°F

5. STANDARDS: J514 Published By SAE
6. FITTING CONNECTION TYPE: Flare x JIC

7. TUBE FITTING MATERIAL : 316 Stainless Steel

8. FLARE TYPE: 37°

100 Grainger Parkway, Lake Forest, Illinois 60045-5201 1-(800) GRAINGER, 1-(800) 472-4643, (847) 535-1000 www.grainger.com This file and any associated information and specifications are provided for reference and evaluation purposes only, and is subject to change without notice. Grainger makes no representations, warranties or guarantees as to the appropriateness, accuracy, completeness, or suitability for any purpose, of the file, information or specifications. You are solely responsible for the use of the file, information or specifications.