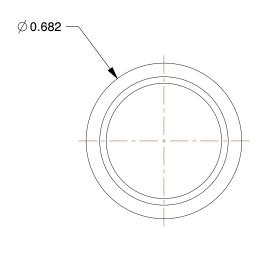

## **NOTES:**

1. TUBE SIZE: 1/2

2. MAX. PRESSURE : 6000 psi 3. BASIC FITTING SHAPE : Sleeve

4. TEMP. RANGE : -165° to 1200°F

5. STANDARDS: J514 Published By SAE

6. FITTING CONNECTION TYPE: Flare x JIC 7. TUBE FITTING MATERIAL: 316 Stainless Steel

8. FLARE TYPE: 37°

|      | <br>  | <br> |
|------|-------|------|
|      | 77 77 |      |
| - 60 |       |      |
|      | <br>  |      |

100 Grainger Parkway, Lake Forest, Illinois 60045-5201 1-(800) GRAINGER, 1-(800) 472-4643, (847) 535-1000 www.grainger.com This file and any associated information and specifications are provided for reference and evaluation purposes only, and is subject to change without notice. Grainger makes no representations, warranties or guarantees as to the appropriateness, accuracy, completeness, or suitability for any purpose, of the file, information or specifications. You are solely responsible for the use of the file, information or specifications.