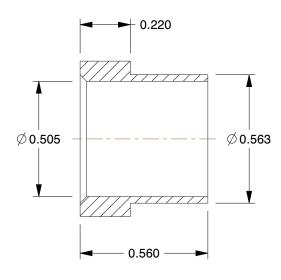

## **NOTES:**

1. TUBE SIZE: 1/2

2. MAX. PRESSURE : 6000 psi 3. BASIC FITTING SHAPE : Sleeve

4. TEMP. RANGE : -165° to 1200°F

5. STANDARDS: J514 Published By SAE

6. FITTING CONNECTION TYPE: Flare x JIC 7. TUBE FITTING MATERIAL: 316 Stainless Steel

8. FLARE TYPE: 37°

|      | <br>  | <br> |
|------|-------|------|
|      | 77 77 |      |
| - 60 |       |      |
|      | <br>  |      |

100 Grainger Parkway, Lake Forest, Illinois 60045-5201 1-(800) GRAINGER, 1-(800) 472-4643, (847) 535-1000 www.grainger.com This file and any associated information and specifications are provided for reference and evaluation purposes only, and is subject to change without notice. Grainger makes no representations, warranties or guarantees as to the appropriateness, accuracy, completeness, or suitability for any purpose, of the file, information or specifications. You are solely responsible for the use of the file, information or specifications.