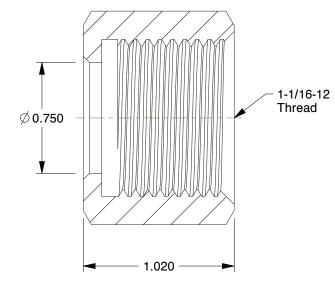

## NOTES:

1. TUBE SIZE : 3/4

- 2. MAX. PRESSURE : 4800 psi 3. BASIC FITTING SHAPE : Nut
- 4. TEMP. RANGE : -165° to 1200°F
- 5. FITTING CONNECTION TYPE : JIC
- 6. STANDARDS : J514 Published By SAE 7. TUBE FITTING MATERIAL : 316 Stainless Steel 8. FLARE TYPE : 37°

1.250

Hex