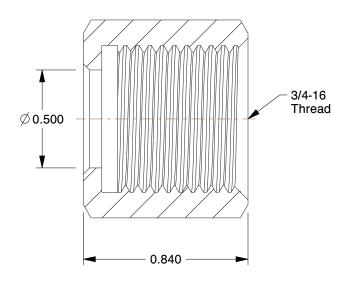

## NOTES:

1. TUBE SIZE: 1/2

2. MAX. PRESSURE: 6000 psi
3. BASIC FITTING SHAPE: Nut
4. TEMP. RANGE: -165° to 1200°F
5. FITTING CONNECTION TYPE: JIC

6. STANDARDS: J514 Published By SAE

7. TUBE FITTING MATERIAL: 316 Stainless Steel

8. FLARE TYPE: 37°

100 Grainger Parkway, Lake Forest, Illinois 60045-5201 1-(800) GRAINGER, 1-(800) 472-4643, (847) 535-1000 www.grainger.com This file and any associated information and specifications are provided for reference and evaluation purposes only, and is subject to change without notice. Grainger makes no representations, warranties or guarantees as to the appropriateness, accuracy, completeness, or suitability for any purpose, of the file, information or specifications. You are solely responsible for the use of the file, information or specifications.