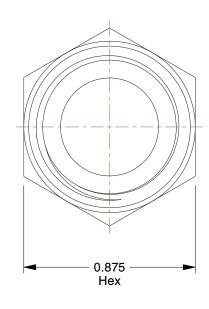

## NOTES:

1. TUBE SIZE: 1/2

2. MAX. PRESSURE: 6000 psi
3. BASIC FITTING SHAPE: Nut
4. TEMP. RANGE: -165° to 1200°F
5. FITTING CONNECTION TYPE: JIC

6. STANDARDS: J514 Published By SAE

7. TUBE FITTING MATERIAL: 316 Stainless Steel

2.04

| COMPONENT       | Tube Nut                     |        |
|-----------------|------------------------------|--------|
| 1LNV7           |                              | UNIT   |
|                 |                              | INCH   |
|                 |                              | SHEET  |
| Tube Nut, 37 de | eg., 316 Stainless Steel, JI | 1 of 1 |