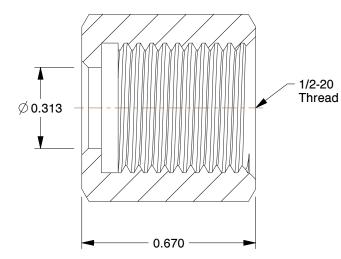

## NOTES:

- 1. TUBE SIZE : 5/16
- 2. MAX. PRESSURE : 6000 psi 3. BASIC FITTING SHAPE : Nut
- 4. TEMP. RANGE : -165° to 1200°F
- 5. FITTING CONNECTION TYPE : JIC
- 6. STANDARDS : J514 Published By SAE 7. TUBE FITTING MATERIAL : 316 Stainless Steel
- 8. FLARE TYPE : 37°