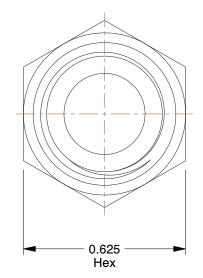

## NOTES:

- 1. TUBE SIZE : 5/16
- 2. MAX. PRESSURE : 6000 psi 3. BASIC FITTING SHAPE : Nut
- 4. TEMP. RANGE : -165° to 1200°F
- 5. FITTING CONNECTION TYPE : JIC
- 6. STANDARDS : J514 Published By SAE 7. TUBE FITTING MATERIAL : 316 Stainless Steel
- 8. FLARE TYPE : 37°