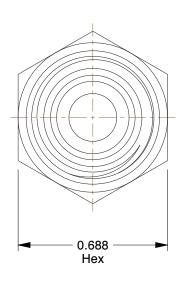

## NOTES:

1. TUBE SIZE: 3/8

2. MAX. PRESSURE: 6000 psi 3. BASIC FITTING SHAPE: Adapter 4. TEMP. RANGE: -165° to 1200°F 5. STANDARDS: J514 Published By SAE

6. TUBE FITTING MATERIAL: 316 Stainless Steel 7. FITTING CONNECTION TYPE: Flare x O-Ring Boss

8. FLARE TYPE: 37°

100 Grainger Parkway, Lake Forest, Illinois 60045-5201 1-(800) GRAINGER, 1-(800) 472-4643, (847) 535-1000 www.grainger.com This file and any associated information and specifications are provided for reference and evaluation purposes only, and is subject to change without notice. Grainger makes no representations, warranties or guarantees as to the appropriateness, accuracy, completeness, or suitability for any purpose, of the file, information or specifications. You are solely responsible for the use of the file, information or specifications.

2.26

| COMPONENT         | Male Connector             |        |
|-------------------|----------------------------|--------|
| 1LNL7             |                            | UNIT   |
|                   |                            | INCH   |
|                   |                            | SHEET  |
| Male Connector, 3 | 37 deg, Tube x O-Ring Boss | 1 of 1 |