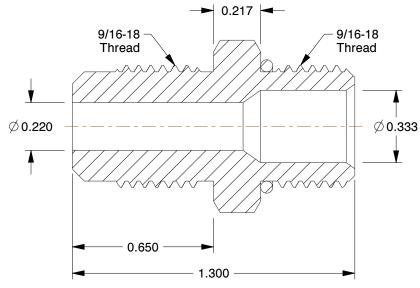

## NOTES:

1. TUBE SIZE: 3/8

2. MAX. PRESSURE: 6000 psi 3. BASIC FITTING SHAPE: Adapter 4. TEMP. RANGE: -165° to 1200°F 5. STANDARDS: J514 Published By SAE

6. TUBE FITTING MATERIAL: 316 Stainless Steel 7. FITTING CONNECTION TYPE: Flare x O-Ring Boss

8. FLARE TYPE: 37°

100 Grainger Parkway, Lake Forest, Illinois 60045-5201 1-(800) GRAINGER, 1-(800) 472-4643, (847) 535-1000 www.grainger.com This file and any associated information and specifications are provided for reference and evaluation purposes only, and is subject to change without notice. Grainger makes no representations, warranties or guarantees as to the appropriateness, accuracy, completeness, or suitability for any purpose, of the file, information or specifications. You are solely responsible for the use of the file, information or specifications.

2.26

| COMPONENT         | Male Connector             |        |
|-------------------|----------------------------|--------|
| 1LNL7             |                            | UNIT   |
|                   |                            | INCH   |
|                   |                            | SHEET  |
| Male Connector, 3 | 37 deg, Tube x O-Ring Boss | 1 of 1 |