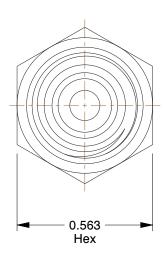

## NOTES:

1. TUBE SIZE: 1/4

2. MAX. PRESSURE: 6000 psi
3. BASIC FITTING SHAPE: Adapter
4. TEMP. RANGE: -165° to 1200°F
5. STANDARDS: J514 Published By SAE

6. TUBE FITTING MATERIAL: 316 Stainless Steel 7. FITTING CONNECTION TYPE: Flare x O-Ring Boss

8. FLARE TYPE: 37°

| CDA  | INGER. |
|------|--------|
| CITA |        |
|      |        |

100 Grainger Parkway, Lake Forest, Illinois 60045-5201 1-(800) GRAINGER, 1-(800) 472-4643, (847) 535-1000 www.grainger.com This file and any associated information and specifications are provided for reference and evaluation purposes only, and is subject to change without notice. Grainger makes no representations, warranties or guarantees as to the appropriateness, accuracy, completeness, or suitability for any purpose, of the file, information or specifications. You are solely responsible for the use of the file, information or specifications.

| N

2.51

COMPONENT

Male Connector

## 1LNL5

Male Connector, 37 deg, Tube x O-Ring Boss

SHEET

UNIT

INCH

1 of 1