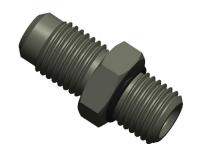

## NOTES:

1. TUBE SIZE: 1/4

2. MAX. PRESSURE: 6000 psi
3. BASIC FITTING SHAPE: Adapter
4. TEMP. RANGE: -165° to 1200°F
5. STANDARDS: J514 Published By SAE

6. TUBE FITTING MATERIAL: 316 Stainless Steel 7. FITTING CONNECTION TYPE: Flare x O-Ring Boss

8. FLARE TYPE: 37°

| CDA  | INGER. |
|------|--------|
| CITA |        |
|      |        |

100 Grainger Parkway, Lake Forest, Illinois 60045-5201 1-(800) GRAINGER, 1-(800) 472-4643, (847) 535-1000 www.grainger.com This file and any associated information and specifications are provided for reference and evaluation purposes only, and is subject to change without notice. Grainger makes no representations, warranties or guarantees as to the appropriateness, accuracy, completeness, or suitability for any purpose, of the file, information or specifications. You are solely responsible for the use of the file, information or specifications.

| N

2.51

COMPONENT

Male Connector

## 1LNL5

Male Connector, 37 deg, Tube x O-Ring Boss

SHEET

UNIT

INCH

1 of 1