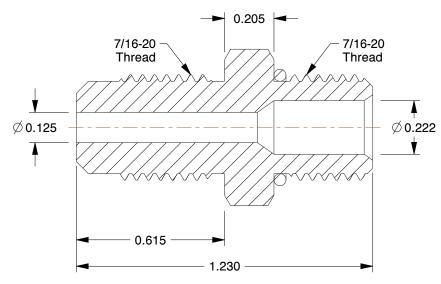

## NOTES:

1. TUBE SIZE: 1/4

2. MAX. PRESSURE: 6000 psi
3. BASIC FITTING SHAPE: Adapter
4. TEMP. RANGE: -165° to 1200°F
5. STANDARDS: J514 Published By SAE

6. TUBE FITTING MATERIAL: 316 Stainless Steel 7. FITTING CONNECTION TYPE: Flare x O-Ring Boss

8. FLARE TYPE: 37°

| CDA  | INGER. |
|------|--------|
| CITA |        |
|      |        |

100 Grainger Parkway, Lake Forest, Illinois 60045-5201 1-(800) GRAINGER, 1-(800) 472-4643, (847) 535-1000 www.grainger.com This file and any associated information and specifications are provided for reference and evaluation purposes only, and is subject to change without notice. Grainger makes no representations, warranties or guarantees as to the appropriateness, accuracy, completeness, or suitability for any purpose, of the file, information or specifications. You are solely responsible for the use of the file, information or specifications.

| N

2.51

COMPONENT

Male Connector

## 1LNL5

Male Connector, 37 deg, Tube x O-Ring Boss

SHEET

UNIT

INCH

1 of 1