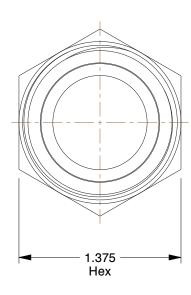

## NOTES:

1. TUBE SIZE: 1

2. MAX. PRESSURE : 3500 psi 3. BASIC FITTING SHAPE : Union 4. TEMP. RANGE : -165° to 1200°F

5. STANDARDS: J514 Published By SAE6. FITTING CONNECTION TYPE: Flare x Flare7. TUBE FITTING MATERIAL: 316 Stainless Steel

8. FLARE TYPE: 37°

100 Grainger Parkway, Lake Forest, Illinois 60045-5201 1-(800) GRAINGER, 1-(800) 472-4643, (847) 535-1000 www.grainger.com This file and any associated information and specifications are provided for reference and evaluation purposes only, and is subject to change without notice. Grainger makes no representations, warranties or guarantees as to the appropriateness, accuracy, completeness, or suitability for any purpose, of the file, information or specifications. You are solely responsible for the use of the file, information or specifications.

1.23

COMPONENT Male Straight Union

1LNL4

Male Straight Union, 37 deg., Tube x JIC

INCH
SHEET

1 of 1