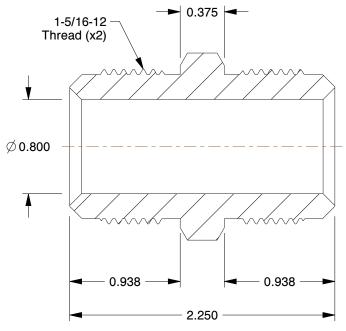

## NOTES:

1. TUBE SIZE: 1

2. MAX. PRESSURE : 3500 psi 3. BASIC FITTING SHAPE : Union 4. TEMP. RANGE : -165° to 1200°F

5. STANDARDS: J514 Published By SAE6. FITTING CONNECTION TYPE: Flare x Flare7. TUBE FITTING MATERIAL: 316 Stainless Steel

8. FLARE TYPE: 37°

100 Grainger Parkway, Lake Forest, Illinois 60045-5201 1-(800) GRAINGER, 1-(800) 472-4643, (847) 535-1000 www.grainger.com This file and any associated information and specifications are provided for reference and evaluation purposes only, and is subject to change without notice. Grainger makes no representations, warranties or guarantees as to the appropriateness, accuracy, completeness, or suitability for any purpose, of the file, information or specifications. You are solely responsible for the use of the file, information or specifications.

1.23

COMPONENT Male Straight Union

1LNL4

Male Straight Union, 37 deg., Tube x JIC

INCH
SHEET

1 of 1