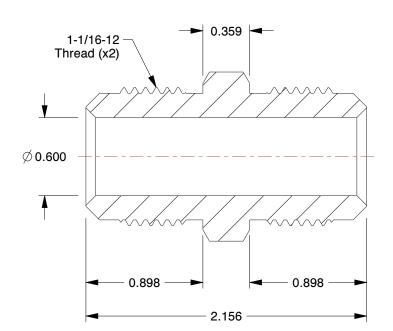

## NOTES:

- 1. TUBE SIZE : 3/4
- 2. MAX. PRESSURE : 4800 psi 3. BASIC FITTING SHAPE : Union
- 4. TEMP. RANGE : -165° to 1200°F
- 5. STANDARDS : J514 Published By SAE
- 6. FITTING CONNECTION TYPE : Flare x Flare
- 7. TUBE FITTING MATERIAL : 316 Stainless Steel 8. FLABE TYPE : 37°

| 8. FLARE TYPE : 37*                                                                                                                                 |                                                                                                                                                                                                                                              |                                                                                                                                                                                                                    | COMPONENT | MPONENT Male Straight Univ |                                          |              |
|-----------------------------------------------------------------------------------------------------------------------------------------------------|----------------------------------------------------------------------------------------------------------------------------------------------------------------------------------------------------------------------------------------------|--------------------------------------------------------------------------------------------------------------------------------------------------------------------------------------------------------------------|-----------|----------------------------|------------------------------------------|--------------|
| <b>GRAINGER</b><br>100 Grainger Parkway, Lake Forest, Illinois 60045-5201<br>1-(800) GRAINGER, 1-(800) 472-4643, (847) 535-1000<br>www.grainger.com | This file and any associated information and specifications<br>are provided for reference and evaluation purposes only,<br>and is subject to change without notice. Grainger makes<br>no representations, warranties or guarantees as to the | This drawing is the property of<br>GRAINGER. It contains confidential,<br>proprietary information that is<br>GRAINGER property. Do not disclose<br>to or duplicate for others except<br>as authorized by GRAINGER. |           | 1LNL3                      |                                          | UNIT<br>INCH |
|                                                                                                                                                     | appropriateness, accuracy, completeness, or suitability<br>for any purpose, of the file, information or specifications.<br>You are solely responsible for the use of the file,<br>information or specifications.                             |                                                                                                                                                                                                                    |           |                            |                                          | SHEET        |
|                                                                                                                                                     |                                                                                                                                                                                                                                              | SCALE                                                                                                                                                                                                              | 1.36      | Male Straight U            | Male Straight Union, 37 deg., Tube x JIC |              |