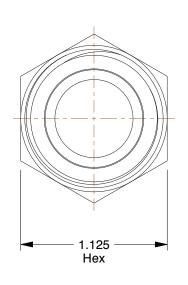

## NOTES:

- 1. TUBE SIZE : 3/4
- 2. MAX. PRESSURE : 4800 psi 3. BASIC FITTING SHAPE : Union
- 4. TEMP. RANGE : -165° to 1200°F
- 5. STANDARDS : J514 Published By SAE
- 6. FITTING CONNECTION TYPE : Flare x Flare
- 7. TUBE FITTING MATERIAL : 316 Stainless Steel 8. FLABE TYPE : 37°