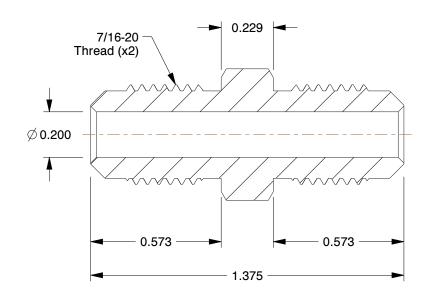

## **NOTES:**

1. TUBE SIZE: 1/4

2. MAX. PRESSURE : 6000 psi 3. BASIC FITTING SHAPE : Union 4. TEMP. RANGE : -165° to 1200°F

5. STANDARDS: J514 Published By SAE6. FITTING CONNECTION TYPE: Flare x Flare7. TUBE FITTING MATERIAL: 316 Stainless Steel

8. FLARE TYPE: 37°

| CD  | ATAI |     | b  |
|-----|------|-----|----|
| GRA | ATIA | CHR | Ŷ, |
|     |      |     | 1  |

100 Grainger Parkway, Lake Forest, Illinois 60045-5201 1-(800) GRAINGER, 1-(800) 472-4643, (847) 535-1000 www.grainger.com This file and any associated information and specifications are provided for reference and evaluation purposes only, and is subject to change without notice. Grainger makes no representations, warranties or guarantees as to the appropriateness, accuracy, completeness, or suitability for any purpose, of the file, information or specifications. You are solely responsible for the use of the file, information or specifications.

## COMPONENT

Male Straight Union

## 1LNK7

Male Straight Union, 37 deg., Tube x JIC

INCH

UNIT

1 of 1