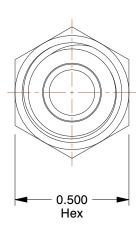

## **NOTES:**

1. TUBE SIZE: 1/4

2. MAX. PRESSURE : 6000 psi 3. BASIC FITTING SHAPE : Union 4. TEMP. RANGE : -165° to 1200°F

5. STANDARDS: J514 Published By SAE6. FITTING CONNECTION TYPE: Flare x Flare7. TUBE FITTING MATERIAL: 316 Stainless Steel

8. FLARE TYPE: 37°

| CD  | ATAI |     | b  |
|-----|------|-----|----|
| GRA | ATIA | CHR | Ŷ, |
|     |      |     | 1  |

100 Grainger Parkway, Lake Forest, Illinois 60045-5201 1-(800) GRAINGER, 1-(800) 472-4643, (847) 535-1000 www.grainger.com This file and any associated information and specifications are provided for reference and evaluation purposes only, and is subject to change without notice. Grainger makes no representations, warranties or guarantees as to the appropriateness, accuracy, completeness, or suitability for any purpose, of the file, information or specifications. You are solely responsible for the use of the file, information or specifications.

## COMPONENT

Male Straight Union

## 1LNK7

Male Straight Union, 37 deg., Tube x JIC

INCH

UNIT

1 of 1