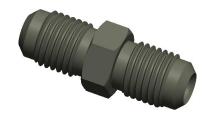

## **NOTES:**

1. TUBE SIZE: 1/4

2. MAX. PRESSURE : 6000 psi 3. BASIC FITTING SHAPE : Union 4. TEMP. RANGE : -165° to 1200°F

5. STANDARDS: J514 Published By SAE6. FITTING CONNECTION TYPE: Flare x Flare7. TUBE FITTING MATERIAL: 316 Stainless Steel

8. FLARE TYPE: 37°

| CD  | ATAI |     | b  |
|-----|------|-----|----|
| GRA | ATIA | CHR | Ŷ, |
|     |      |     | 1  |

100 Grainger Parkway, Lake Forest, Illinois 60045-5201 1-(800) GRAINGER, 1-(800) 472-4643, (847) 535-1000 www.grainger.com This file and any associated information and specifications are provided for reference and evaluation purposes only, and is subject to change without notice. Grainger makes no representations, warranties or guarantees as to the appropriateness, accuracy, completeness, or suitability for any purpose, of the file, information or specifications. You are solely responsible for the use of the file, information or specifications.

## COMPONENT

Male Straight Union

## 1LNK7

Male Straight Union, 37 deg., Tube x JIC

INCH

UNIT

1 of 1