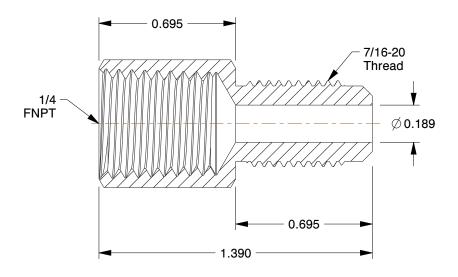

## NOTES:

1. TUBE SIZE: 1/4

2. MAX. PRESSURE: 6000 psi 3. BASIC FITTING SHAPE: Adapter 4. TEMP. RANGE: -165° to 1200°F

5. STANDARDS : J514 Published By SAE

6. FITTING CONNECTION TYPE: Flare x FNPT 7. TUBE FITTING MATERIAL: 316 Stainless Steel

8. FLARE TYPE: 37°

100 Grainger Parkway, Lake Forest, Illinois 60045-5201 1-(800) GRAINGER, 1-(800) 472-4643, (847) 535-1000 www.grainger.com This file and any associated information and specifications are provided for reference and evaluation purposes only, and is subject to change without notice. Grainger makes no representations, warranties or guarantees as to the appropriateness, accuracy, completeness, or suitability for any purpose, of the file, information or specifications. You are solely responsible for the use of the file, information or specifications.

2.05

| COMPONENT      | Female Connector           |        |
|----------------|----------------------------|--------|
| 1LNH6          |                            | UNIT   |
|                |                            | INCH   |
|                |                            | SHEET  |
| Female Connect | or, 37 deg., Tube x Female | 1 of 1 |