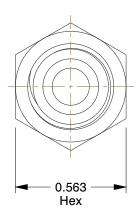

## NOTES:

1. TUBE SIZE: 1/4

2. MAX. PRESSURE: 6000 psi 3. BASIC FITTING SHAPE: Adapter 4. TEMP. RANGE: -165° to 1200°F

5. STANDARDS : J514 Published By SAE

6. FITTING CONNECTION TYPE: Flare x FNPT 7. TUBE FITTING MATERIAL: 316 Stainless Steel

8. FLARE TYPE: 37°

100 Grainger Parkway, Lake Forest, Illinois 60045-5201 1-(800) GRAINGER, 1-(800) 472-4643, (847) 535-1000 www.grainger.com This file and any associated information and specifications are provided for reference and evaluation purposes only, and is subject to change without notice. Grainger makes no representations, warranties or guarantees as to the appropriateness, accuracy, completeness, or suitability for any purpose, of the file, information or specifications. You are solely responsible for the use of the file, information or specifications.

2.05

| COMPONENT      | Female Connector           |        |
|----------------|----------------------------|--------|
| 1LNH6          |                            | UNIT   |
|                |                            | INCH   |
|                |                            | SHEET  |
| Female Connect | or, 37 deg., Tube x Female | 1 of 1 |