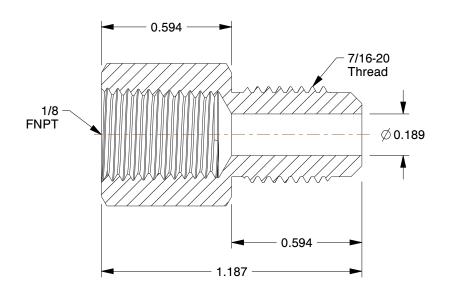

## NOTES:

1. TUBE SIZE: 1/4

2. MAX. PRESSURE: 6000 psi 3. BASIC FITTING SHAPE: Adapter 4. TEMP. RANGE: -165° to 1200°F

5. STANDARDS: J514 Published By SAE

6. FITTING CONNECTION TYPE: Flare x FNPT 7. TUBE FITTING MATERIAL: 316 Stainless Steel