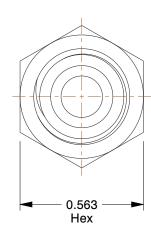

2.29

| COMPONENT                                      | Female Connector |        |
|------------------------------------------------|------------------|--------|
| 1LNH5 Female Connector, 37 deg., Tube x Female |                  | UNIT   |
|                                                |                  | INCH   |
|                                                |                  | SHEET  |
|                                                |                  | 1 of 1 |