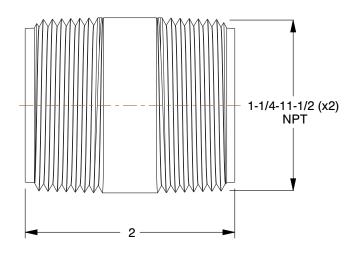

SCALE

1.07

COMPONENT

Nipple: Black Steel, 1 1/4 in Nominal Pipe Size, 2 in Overall Lg, Threaded on Both Ends, Schedule 80

| Nipple              |        |
|---------------------|--------|
|                     | UNIT   |
| Pipe Size,<br>Ends, | INCH   |
|                     | SHEET  |
|                     | 1 of 1 |