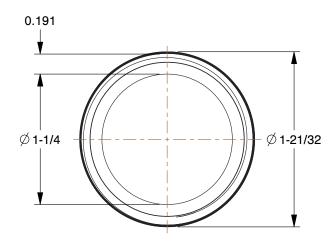

SCALE

1.07

COMPONENT

Nipple: Black Steel, 1 1/4 in Nominal Pipe Size, 2 in Overall Lg, Threaded on Both Ends, Schedule 80

| Nipple              |        |
|---------------------|--------|
|                     | UNIT   |
| Pipe Size,<br>Ends, | INCH   |
|                     | SHEET  |
|                     | 1 of 1 |