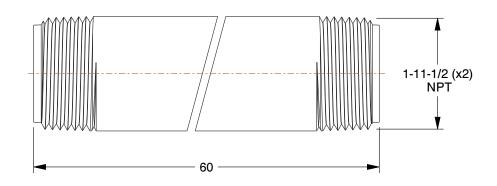

4.92

41.541

COMPONENT

1LML4

Pipe: Black Steel, 1 in Nominal Pipe Size, 5 ft Overall Lg, Threaded on Both Ends, Schedule 80 INCH

Pipe

SHEET

1 of 1