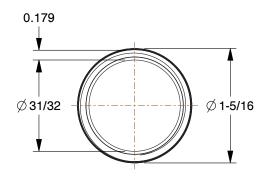

4.92

41.541

COMPONENT

1LML4

Pipe: Black Steel, 1 in Nominal Pipe Size, 5 ft Overall Lg, Threaded on Both Ends, Schedule 80 INCH

Pipe

SHEET

1 of 1