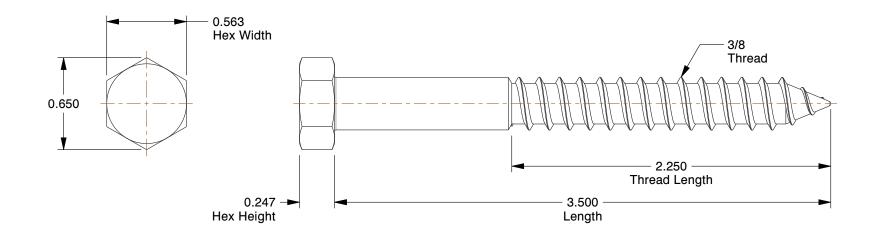

## **NOTES:**

1. Material: Low Carbon Steel 2. Finish: Hot Dipped Galvanized 3. Thread Style : Partially Threaded 4. Meets/Exceeds : ASME B18.2.1

100 Grainger Parkway, Lake Forest, Illinois 60045-5201 1-(800) GRAINGER, 1-(800) 472-4643, (847) 535-1000 www.grainger.com

1.48

1LE55

COMPONENT

Hex Lag Screw, Gr 2, 3/8 x 3 1/2ln, PK50

Hex Head Lag Screws UNIT INCH SHEET 1 of 1