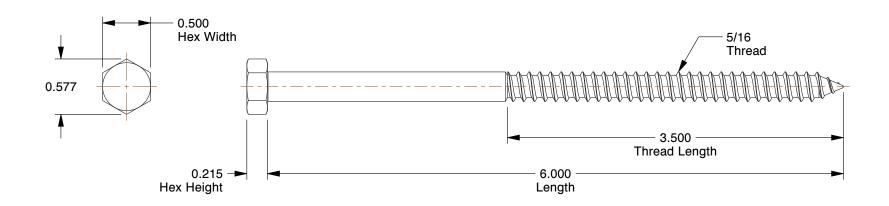

## **NOTES:**

Material: Low Carbon Steel
Finish: Hot Dipped Galvanized
Thread Style: Partially Threaded
Meets/Exceeds: ANSI/ASME B18.2.1

100 Grainger Parkway, Lake Forest, Illinois 60045-5201 1-(800) GRAINGER, 1-(800) 472-4643, (847) 535-1000 www.grainger.com This file and any associated information and specifications are provided for reference and evaluation purposes only, and is subject to change without notice. Grainger makes no representations, warranties or guarantees as to the appropriateness, accuracy, completeness, or suitability for any purpose, of the file, information or specifications. You are solely responsible for the use of the file, information or specifications.

1.00

COMPONENT

Hex Head Lag Screws

1LE50

Hex Lag Screw, Galv, 5/16x6 L, PK50

SHEET 1 of 1

UNIT

INCH