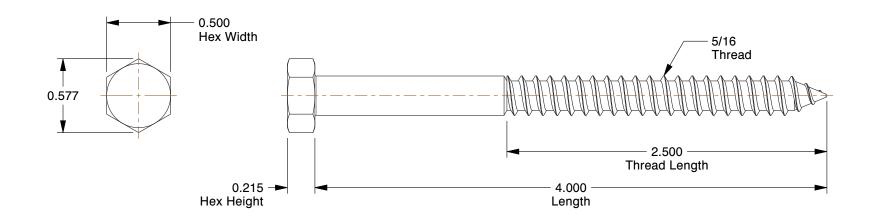

## **NOTES:**

1. Material: Low Carbon Steel 2. Finish: Hot Dipped Galvanized 3. Thread Style: Partially Threaded 4. Meets/Exceeds: ASME B18.2.1

100 Grainger Parkway, Lake Forest, Illinois 60045-5201 1-(800) GRAINGER, 1-(800) 472-4643, (847) 535-1000 www.grainger.com

1.33

1LE48

COMPONENT

Hex Lag Screw, Gr 2, 5/16 x 4ln, PK50

UNIT INCH SHEET 1 of 1

Hex Head Lag Screws