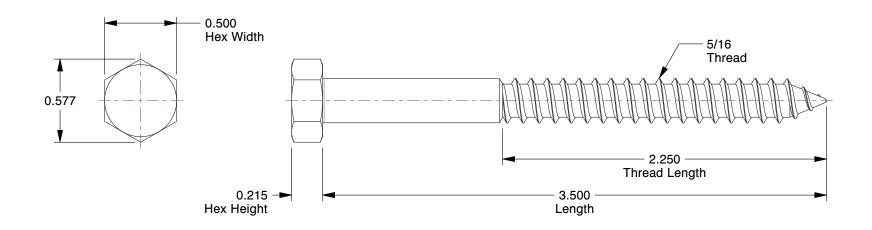

## **NOTES:**

1. Material: Low Carbon Steel 2. Finish: Hot Dipped Galvanized 3. Thread Style : Partially Threaded 4. Meets/Exceeds : ASME B18.2.1

100 Grainger Parkway, Lake Forest, Illinois 60045-5201 1-(800) GRAINGER, 1-(800) 472-4643, (847) 535-1000 www.grainger.com

1.50

1LE47

COMPONENT

Hex Lag Screw, Gr 2, 5/16 x 3 1/2In, PK50

| Hex Head Lag Screws |        |
|---------------------|--------|
|                     | UNIT   |
| -7                  | INCH   |
| 3 x 3 1/2ln, PK50   | SHEET  |
|                     | 1 of 1 |