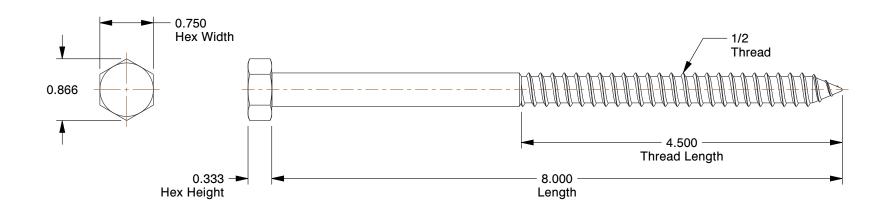

## **NOTES:**

1. Material : Low Carbon Steel

2. Finish: Zinc Plated

3. Thread Style : Partially Threaded 4. Meets/Exceeds : ANSI/ASME B18.2.1

100 Grainger Parkway, Lake Forest, Illinois 60045-5201 1-(800) GRAINGER, 1-(800) 472-4643, (847) 535-1000 www.grainger.com This file and any associated information and specifications are provided for reference and evaluation purposes only, and is subject to change without notice. Grainger makes no representations, warranties or guarantees as to the appropriateness, accuracy, completeness, or suitability for any purpose, of the file, information or specifications. You are solely responsible for the use of the file, information or specifications.

0.74

COMPONENT

Hex Head Lag Screws

1LE23

Hex Lag Screw, Zinc, 1/2x8 L, PK25

INCH SHEET

UNIT

1 of 1