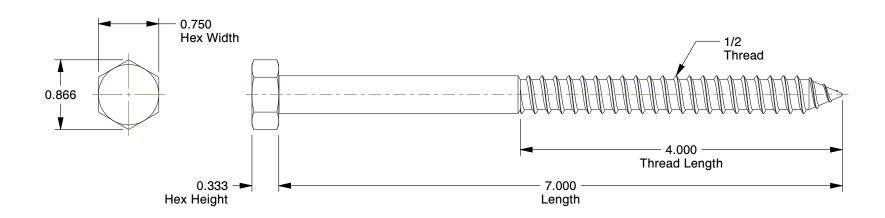

## NOTES:

1. Material : Low Carbon Steel

2. Finish: Zinc Plated

3. Thread Style: Partially Threaded
4. Meets/Exceeds: ANSI/ASME B18.2.1

100 Grainger Parkway, Lake Forest, Illinois 60045-5201 1-(800) GRAINGER, 1-(800) 472-4643, (847) 535-1000 www.grainger.com This file and any associated information and specifications are provided for reference and evaluation purposes only, and is subject to change without notice. Grainger makes no representations, warranties or guarantees as to the appropriateness, accuracy, completeness, or suitability for any purpose, of the file, information or specifications. You are solely responsible for the use of the file, information or specifications.

## 1LE22

Hex Lag Screw, Zinc, 1/2x7 L, PK25

COMPONENT

| Hex Head Lag Screws |        |  |
|---------------------|--------|--|
|                     | UNIT   |  |
| 22                  | INCH   |  |
|                     | SHEET  |  |
| 1/2x7 L, PK25       | 1 of 1 |  |