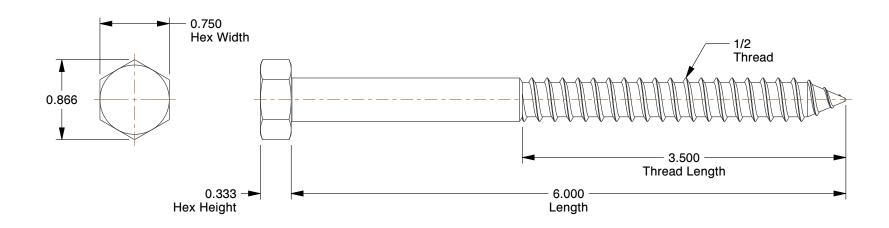

## NOTES:

1. Material : Low Carbon Steel

2. Finish: Zinc Plated

3. Thread Style : Partially Threaded 4. Meets/Exceeds : ASME B18.2.1

100 Grainger Parkway, Lake Forest, Illinois 60045-5201 1-(800) GRAINGER, 1-(800) 472-4643, (847) 535-1000 www.grainger.com This file and any associated information and specifications are provided for reference and evaluation purposes only, and is subject to change without notice. Grainger makes no representations, warranties or guarantees as to the appropriateness, accuracy, completeness, or suitability for any purpose, of the file, information or specifications.

0.96

**SCALE** 

1LE21

COMPONENT

Hex Lag Screw, Zinc, 1/2x6 L, PK25

UNIT INCH SHEET

1 of 1

Hex Head Lag Screws