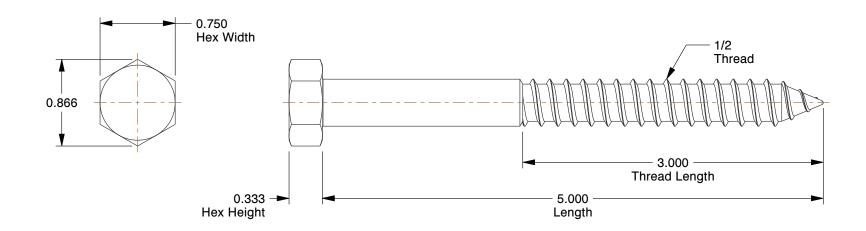

## **NOTES:**

1. Material : Low Carbon Steel

2. Finish: Zinc Plated

3. Thread Style : Partially Threaded 4. Meets/Exceeds : ASME B18.2.1

100 Grainger Parkway, Lake Forest, Illinois 60045-5201 1-(800) GRAINGER, 1-(800) 472-4643, (847) 535-1000 www.grainger.com This file and any associated information and specifications are provided for reference and evaluation purposes only, and is subject to change without notice. Grainger makes no representations, warranties or guarantees as to the appropriateness, accuracy, completeness, or suitability for any purpose, of the file, information or specifications.

**SCALE** 

1.04

COMPONENT

Hex Head Lag Screws

1LE20

Hex Lag Screw, Zinc, 1/2x5 L, PK25

SHEET

UNIT