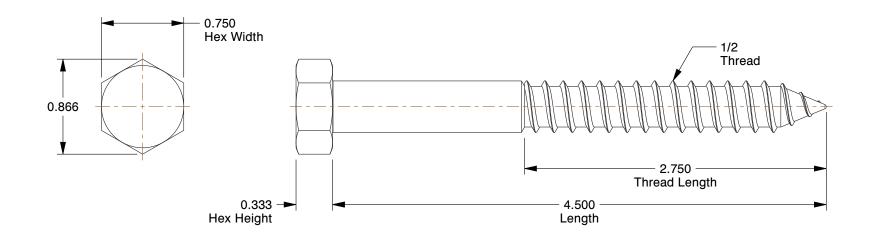

## NOTES:

1. Material : Low Carbon Steel

2. Finish: Zinc Plated

3. Thread Style: Partially Threaded
4. Meets/Exceeds: ANSI/ASME B18.2.1

100 Grainger Parkway, Lake Forest, Illinois 60045-5201 1-(800) GRAINGER, 1-(800) 472-4643, (847) 535-1000 www.grainger.com This file and any associated information and specifications are provided for reference and evaluation purposes only, and is subject to change without notice. Grainger makes no representations, warranties or guarantees as to the appropriateness, accuracy, completeness, or suitability for any purpose, of the file, information or specifications. You are solely responsible for the use of the file, information or specifications.

COMPONENT

Hex Lag Screw, 1/2x4 1/2 In L, PK25

1LE19

9 INCH
SHEET
1/2 In L, PK25 1 of 1