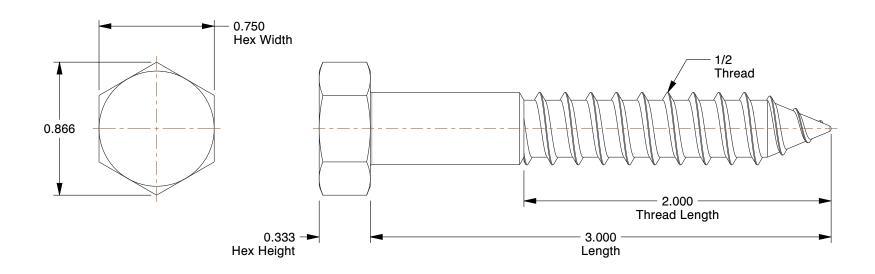

## NOTES:

1. Material : Low Carbon Steel

2. Finish: Zinc Plated

3. Thread Style : Partially Threaded 4. Meets/Exceeds : ASME B18.2.1

100 Grainger Parkway, Lake Forest, Illinois 60045-5201 1-(800) GRAINGER, 1-(800) 472-4643, (847) 535-1000 www.grainger.com This file and any associated information and specifications are provided for reference and evaluation purposes only, and is subject to change without notice. Grainger makes no representations, warranties or guarantees as to the appropriateness, accuracy, completeness, or suitability for any purpose, of the file, information or specifications. You are solely responsible for the use of the file, information or specifications.

1.60

l .

COMPONENT

Hex Head Lag Screws

1LE16

Hex Lag Screw, Zinc, 1/2x3 L, PK50

INCH SHEET

UNIT