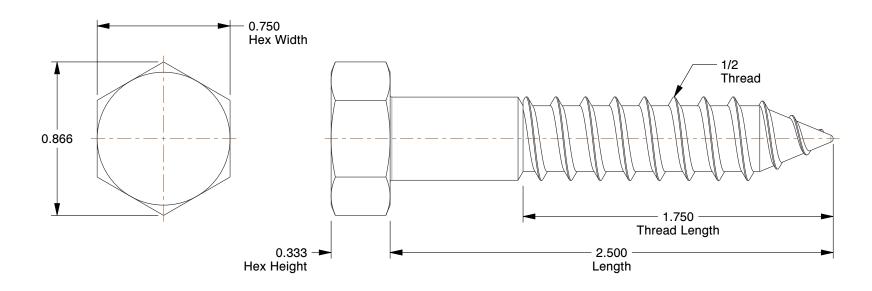

## NOTES:

1. Material : Low Carbon Steel

2. Finish: Zinc Plated

3. Thread Style : Partially Threaded 4. Meets/Exceeds : ASME B18.2.1

100 Grainger Parkway, Lake Forest, Illinois 60045-5201 1-(800) GRAINGER, 1-(800) 472-4643, (847) 535-1000 www.grainger.com

1LE15

COMPONENT

Hex Lag Screw, 1/2x2 1/2 In L, PK50

UNIT INCH SHEET

1 of 1

Hex Head Lag Screws